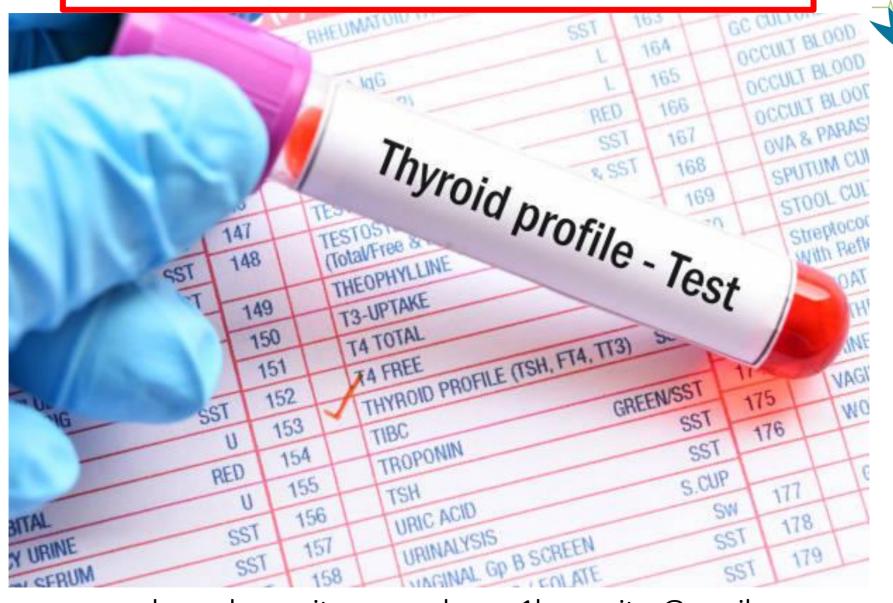

### PHARMA1HUMANITAS HOLDINGS LTD TYROIDE TEST

Scan QR-CODE

**Hypothyroidism Test** - Checks thyroid hormone levels to diagnose hypothyroidism.

Ferritin Test - Measures the level of ferritin, an indicator of iron stores in the body.

**Cholesterol Test** - Evaluates lipid levels to assess cardiovascular health.