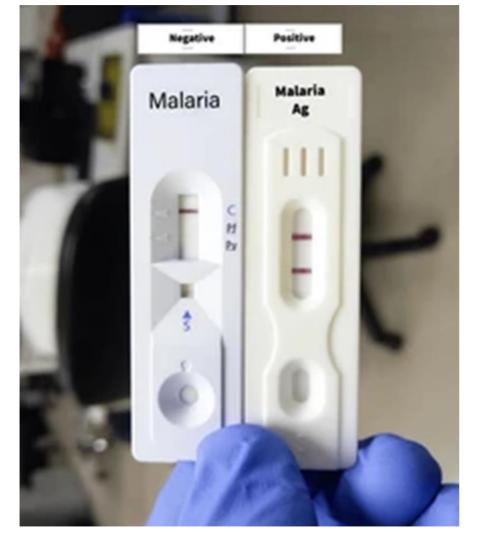

d samples with less invasiveness.

This device seems to offer a significant advancement in patient-friendly blood collection, making it a valuable tool for both healthcare providers and patients.





Scan QR-CODE

### **Lipid Profile Medical Device**

Purpose: Measures lipid levels in blood, specifically:

**Total Cholesterol** 

High-Density Lipoproteins (HDL)

Sample Requirement: Requires only a drop of blood for testing.

Output: Provides concentration results in mmol/L.

Usage: Designed for professional use in clinical settings.

Key Features:

Rechargeable: Convenient power source for extended use.

Micro Samples: Efficiently uses minimal blood volume.

Quick Results: Delivers fast results for timely decision-making.





Scan QR-CODE

### PHARMA1HUMANITAS HOLDINGS LTD MALARIA TEST









## PHARMA1HUMANITAS HOLDINGS LTD CARDIAC TEST







## PHARMA1HUMANITAS HOLDINGS LTD PREGNANT TEST







Scan QR-CODE

## PHARMA1HUMANITAS HOLDINGS LTD DIABETE TEST





## PHARMA1HUMANITAS HOLDINGS LTD VITAMINE D TEST







www.pharmahumanitas.com;pharma1humanitas@gmail.com

### PHARMA1HUMANITAS HOLDINGS LTD TYROIDE TEST







Scan QR-CODE

### PHARMA1HUMANITAS HOLDINGS LTD FERRITIN TEST







Scan QR-CODE

www.pharmahumanitas.com;pharma1humanitas@gmail.com

### PHARMA1HUMANITAS HOLDINGS LTD CHOLESTEROL TEST





www.pharmahumanitas.com;pharma1humanitas@gmail.com

## PHARMA1HUMANITAS HOLDINGS LTD Ttg-iGa TEST





Scan QR-CODE

### PHARMA1HUMANITAS HOLDINGS LTD VAGINAL PH TEST



| ₩AX<br>MAX    |  |
|---------------|--|
| <b>I</b> ←MAX |  |





Scan QR-CODE

## PHARMA1HUMAN