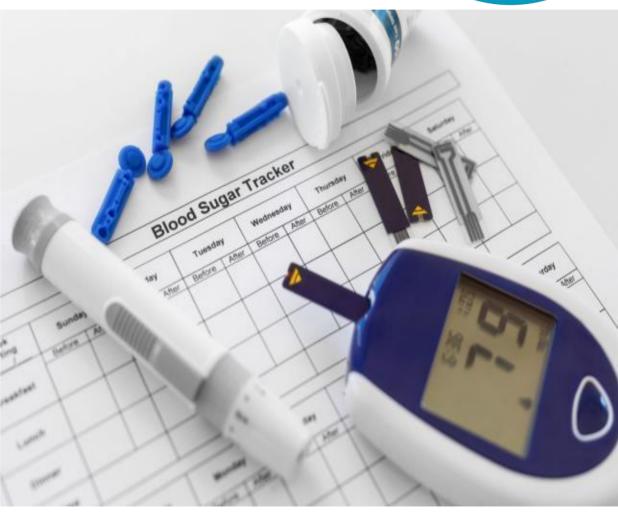

## PHARMA1HUMANITAS HOLDINGS LTD DIABETE TEST

www.pharmahumanitas.com;pharma1humanitas@gmail.com

Sample Volume: Requires only 3 drops of blood (90-120  $\mu$ L).

Turnaround Time: Provides results in just 12 minutes.

User-Friendly: Designed for easy operation.

Parameters: Supports 35 different parameters through 5 different rotors.

Technology: Utilizes microfluid technology for blood separation and diluent mixing within the disk.

This type of device can significantly streamline the process of conducting blood tests, making it efficient for clinical settings.

Scan QR-CODE