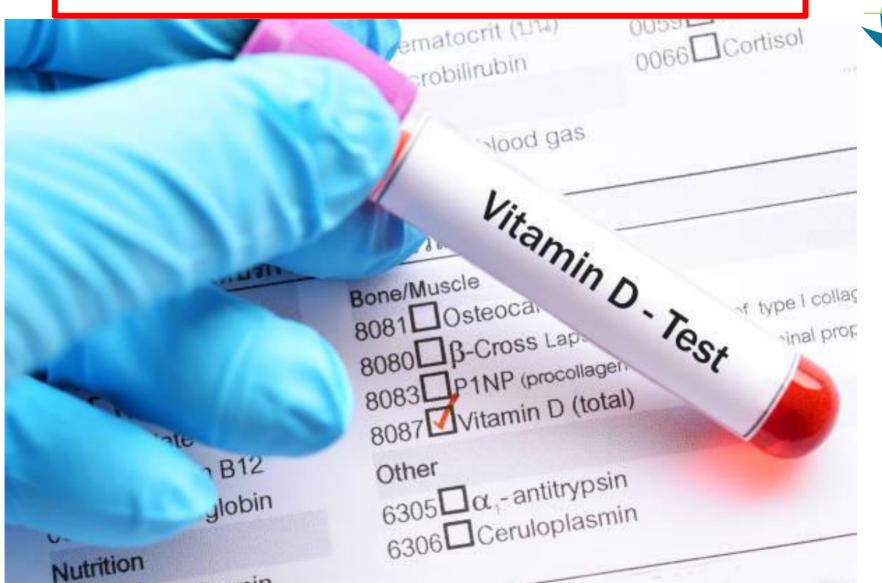

## PHARMA1HUMANITAS HOLDINGS LTD VITAMINE D TEST

www.pharmahumanitas.com;pharma1humanitas@gmail.com

#### **Check-Up Area**

**Diabetes Test** - Measures blood glucose levels to diagnose diabetes.

**Pregnancy Test** - Detects pregnancy hormones in urine or blood.

Vitamin D Test - Assesses vitamin D levels in the blood.