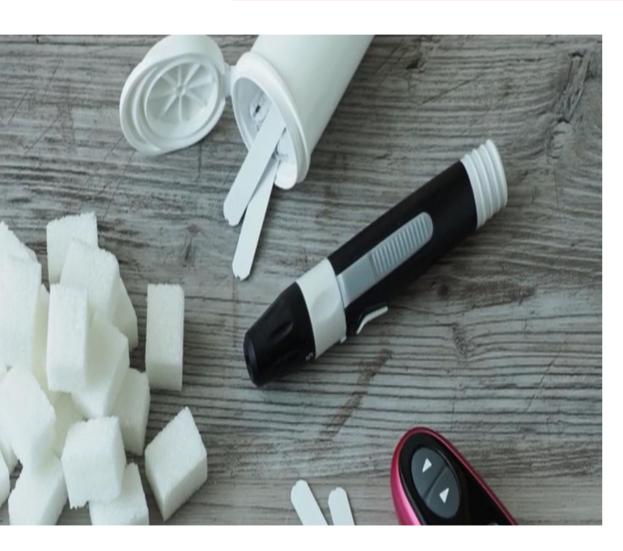

## PHARMA1HUMANITAS HOLDINGS LTD DIABETE TEST

www.pharmahumanitas.com;pharma1humanitas@gmail.com

Sample Volume: Requires only 3 drops of blood (90-120  $\mu$ L).

Turnaround Time: Provides results in just 12 minutes.

User-Friendly: Designed for easy operation.

Parameters: Supports 35 different parameters through 5 different rotors.

Technology: Utilizes microfluid technology for blood separation and diluent mixing within the disk.

This type of device can significantly streamline the process of conducting blood tests, making it efficient for clinical settings.

Scan QR-CODE