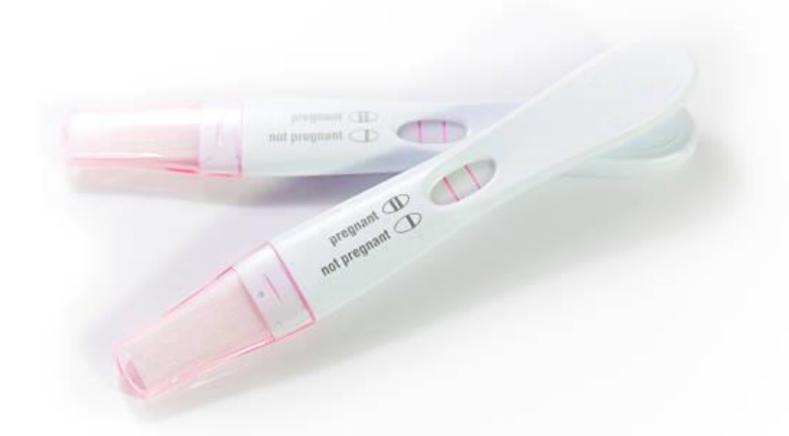

od collection, making it a valuable tool for both healthcare providers and patients.





Scan QR-CODE

### **Lipid Profile Medical Device**

Purpose: Measures lipid levels in blood, specifically:

**Total Cholesterol** 

High-Density Lipoproteins (HDL)

Sample Requirement: Requires only a drop of blood for testing.

Output: Provides concentration results in mmol/L.

Usage: Designed for professional use in clinical settings.

Key Features:

Rechargeable: Convenient power source for extended use.

Micro Samples: Efficiently uses minimal blood volume.

Quick Results: Delivers fast results for timely decision-making.





Scan QR-CODE

### PHARMA1HUMANITAS HOLDINGS LTD MALARIA TEST









## PHARMA1HUMANITAS HOLDINGS LTD CARDIAC TEST







## PHARMA1HUMANITAS HOLDINGS LTD PREGNANT TEST







Scan QR-CODE

## PHARMA1HUMANITAS HOLDINGS LTD DIABETE TEST





## PHARMA1HUMANITAS HOLDINGS LTD VITAMINE D TEST







www.pharmahumanitas.com;pharma1humanitas@gmail.com

### PHARMA1HUMANITAS HOLDINGS LTD TYROIDE TEST







Scan QR-CODE

### PHARMA1HUMANITAS HOLDINGS LTD FERRITIN TEST







Scan QR-CODE

www.pharmahumanitas.com;pharma1humanitas@gmail.com

### PHARMA1HUMANITAS HOLDINGS LTD CHOLESTEROL TEST





www.pharmahumanitas.com;pharma1humanitas@gmail.com

## PHARMA1HUMANITAS HOLDINGS LTD Ttg-iGa TEST





Scan QR-CODE

### PHARMA1HUMANITAS HOLDINGS LTD VAGINAL PH TEST



| ₩AX<br>MAX    |  |
|---------------|--|
| <b>I</b> ←MAX |  |





Scan QR-CODE

## PHARMA1HUMANITAS HOLDINGS LTD OVULATION TEST





Scan QR-CODE

### PHARMA1HUMANITAS HOLDINGS LTD MENOPAUSE TEST





# PHA