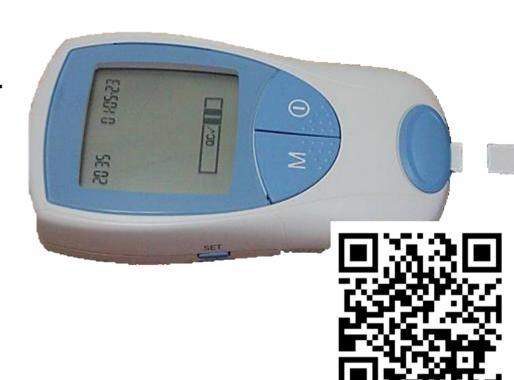

### **POCT (Point of Care Testing) analysis device:**

Mobility: Designed for portable and independent diagnostic testing.

Power Source: Equipped with an enhanced lithium battery for extended use.

Real-Time Diagnosis: Provides immediate results through simple and intuitive operation.

Bluetooth Connectivity: Enables seamless transfer of measurement results.

Portable Printer: Includes a printer that can print results on-site, featuring:

Auto-Off Function: Conserves battery life.

Low Battery Signal: Alerts when battery needs recharging.

This device seems ideal for quick, on-the-go diagnostics, enhancing convenience for healthcare providers and patients alike.

Scan QR-CODE