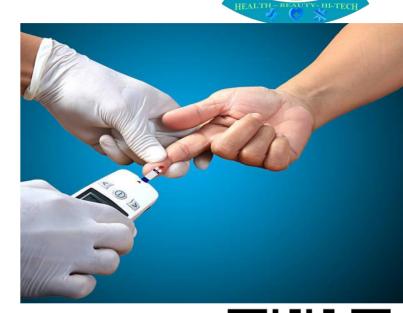

### **Capillary Sampling Device**

Revolutionary Design: Introduces innovative features for blood collection.

Safety: Prioritizes user safety and minimizes risks associated with traditional blood collection methods.

Reduced Pain: Engineered to minimize discomfort during the blood sampling process.

User Control: Empowers users to take charge of their health by facilitating selfcollection.

Efficiency: Provides an effective method for obtaining blood samples with less invasiveness.

This device seems to offer a significant advancement in patient-friendly blood collection, making it a valuable tool for both healthcare providers and patients.

Scan QR-CODE