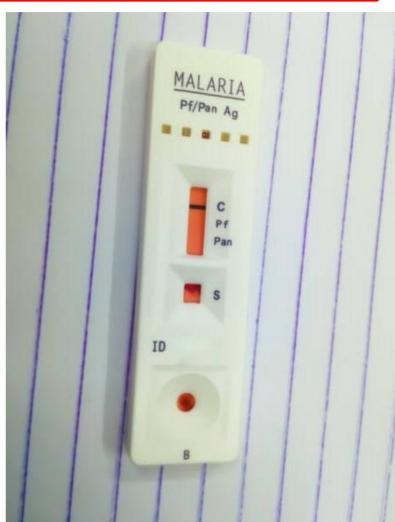

samples with less invasiveness.

This device seems to offer a significant advancement in patient-friendly blood collection, making it a valuable tool for both healthcare providers and patients.





Scan QR-CODE

### **Lipid Profile Medical Device**

Purpose: Measures lipid levels in blood, specifically:

**Total Cholesterol** 

High-Density Lipoproteins (HDL)

Sample Requirement: Requires only a drop of blood for testing.

Output: Provides concentration results in mmol/L.

Usage: Designed for professional use in clinical settings.

Key Features:

Rechargeable: Convenient power source for extended use.

Micro Samples: Efficiently uses minimal blood volume.

Quick Results: Delivers fast results for timely decision-making.





Scan QR-CODE

### PHARMA1HUMANITAS HOLDINGS LTD MALARIA TEST









## PHARMA1HUMANITAS HOLDINGS LTD CARDIAC TEST







## PHARMA1HUMANITAS HOLDINGS LTD PREGNANT TEST







Scan QR-CODE

## PHARMA1HUMANITAS HOLDINGS LTD DIABETE TEST





## PHARMA1HUMANITAS HOLDINGS LTD VITAMINE D TEST







www.pharmahumanitas.com;pharma1humanitas@gmail.com

### PHARMA1HUMANITAS HOLDINGS LTD TYROIDE TEST







Scan QR-CODE

### PHARMA1HUMANITAS HOLDINGS LTD FERRITIN TEST







Scan QR-CODE

www.pharmahumanitas.com;pharma1humanitas@gmail.com

### PHARMA1HUMANITAS HOLDINGS LTD CHOLESTEROL TEST





www.pharmahumanitas.com;pharma1humanitas@gmail.com

## PHARMA1HUMANITAS HOLDINGS LTD Ttg-iGa TEST





Scan QR-CODE

### PHARMA1HUMANITAS HOLDINGS LTD VAGINAL PH TEST



| ₩AX<br>MAX    |  |
|---------------|--|
| <b>I</b> ←MAX |  |





Scan QR-CODE

## PHARMA1HUMANIT