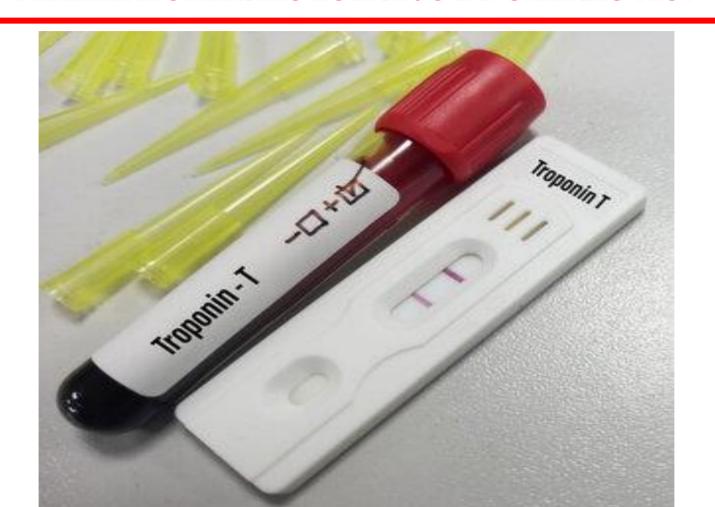

offer a significant advancement in patient-friendly blood collection, making it a valuable tool for both healthcare providers and patients.





Scan QR-CODE

### **Lipid Profile Medical Device**

Purpose: Measures lipid levels in blood, specifically:

**Total Cholesterol** 

High-Density Lipoproteins (HDL)

Sample Requirement: Requires only a drop of blood for testing.

Output: Provides concentration results in mmol/L.

Usage: Designed for professional use in clinical settings.

Key Features:

Rechargeable: Convenient power source for extended use.

Micro Samples: Efficiently uses minimal blood volume.

Quick Results: Delivers fast results for timely decision-making.





Scan QR-CODE

### PHARMA1HUMANITAS HOLDINGS LTD MALARIA TEST









## PHARMA1HUMANITAS HOLDINGS LTD CARDIAC TEST







## PHARMA1HUMANITAS HOLDINGS LTD PREGNANT TEST







Scan QR-CODE

## PHARMA1HUMANITAS HOLDINGS LTD DIABETE TEST





## PHARMA1HUMANITAS HOLDINGS LTD VITAMINE D TEST







www.pharmahumanitas.com;pharma1humanitas@gmail.com

### PHARMA1HUMANITAS HOLDINGS LTD TYROIDE TEST







Scan QR-CODE

### PHARMA1HUMANITAS HOLDINGS LTD FERRITIN TEST







Scan QR-CODE

www.pharmahumanitas.com;pharma1humanitas@gmail.com

### PHARMA1HUMANITAS HOLDINGS LTD CHOLESTEROL TEST





www.pharmahumanitas.com;pharma1humanitas@gmail.com

## PHARMA1HUMANITAS HOLDINGS LTD Ttg-iGa TEST





Scan QR-CODE

### PHARMA1HUMANITAS HOLDINGS LTD VAGINAL PH TEST



| ₩AX<br>MAX    |  |
|---------------|--|
| <b>I</b> ←MAX |  |





Scan QR-CODE

## PHARMA1HUMANITAS HOLDINGS LTD OVULATION TEST





Scan QR-CODE

###