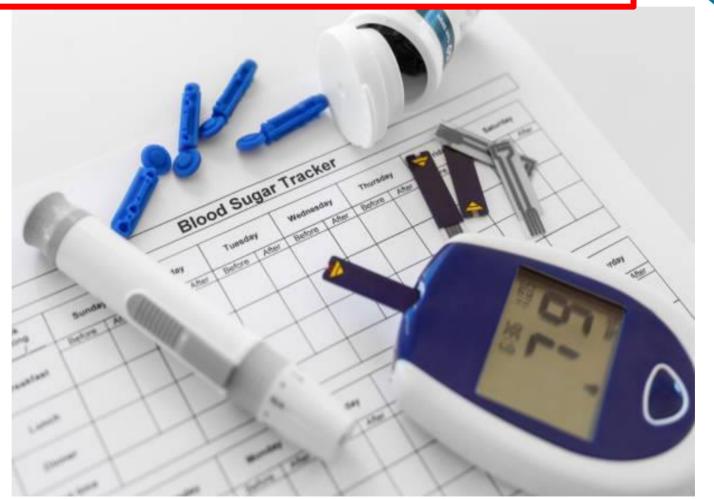

## PHARMA1HUMANITAS HOLDINGS LTD DIABETE TEST

## PHARMA1HUMANITAS HOLDINGS LTD DIABETE TEST

www.pharmahumanitas.com;pharma1humanitas@gmail.com

Sample Volume: Requires only 3 drops of blood (90-120  $\mu$ L).

Turnaround Time: Provides results in just 12 minutes.

User-Friendly: Designed for easy operation.

Parameters: Supports 35 different parameters through 5 different rotors.

Technology: Utilizes microfluid technology for blood separation and diluent mixing within the disk.

This type of device can significantly streamline the process of conducting blood tests, making it efficient for clinical settings.

Scan QR-CODE