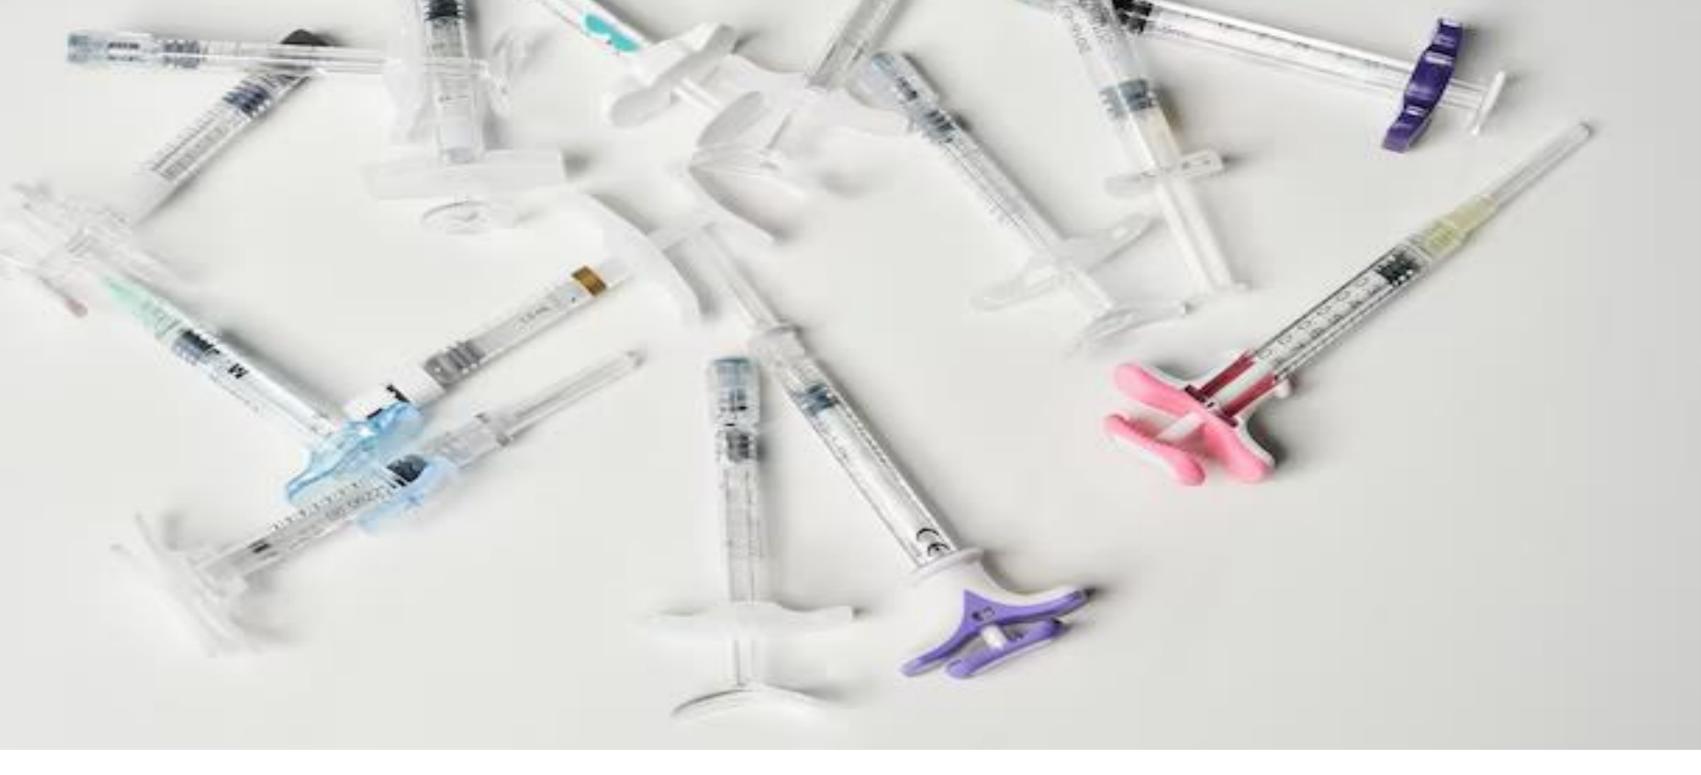

Pharma1humanitas holdings ltd sells hyaluronic acid-based dermal fillers,hi-tech beauty equipment and Botox sourced from international factories & laboratories. In this sector our company supply pre-filled syringes or vials. Therefore requires our specialized advice to ensure that the product meets the safety and efficacy requirements. The products that we sell respect the entire manufacturing process, in fact it follows all legal regulations related to health, distribution of medical devices and aesthetic products.

#### 1. Quality and certified products

- **Hyaluronic Acid:** It is essential to know how the different types of hyaluronic acid-based fillers work, such as the influence of the density of the product, the duration of the effect and the indication of each type of filler (for example, for volume, for superficial or deep wrinkles).
- **Botox:** Although Botox is not based on hyaluronic acid, it is a complementary aesthetic treatment. Botox (botulinum toxin) works by relaxing the facial muscles to reduce dynamic wrinkles, and it is essential to know how to correctly combine the two treatments.
- **Pre-filled Syringes & Vials**: Pre-filled syringes are often more convenient and safe for use by professionals, while vials require careful handling to fill the syringes. Both formats must be offered with precise instructions on their use.

#### 2. Regulations and Standards

- **CE Certification:** Fillers and Botox must be produced in compliance with European Union (CE) regulations or the standards required in the country of distribution. Each product must be accompanied by documentation attesting to its quality and safety.
- **Legal Distribution**: It is necessary that the products are distributed to certified professionals (clinics, hospitals, pharmacies, aesthetic doctors, dermatologists, etc.) who have the necessary training for the use of these treatments and products branded pharma1humanitas hodings ltd.
- **Product Traceability:** Each syringe or vial must be traceable through a management system to ensure patient safety and prevent any errors.