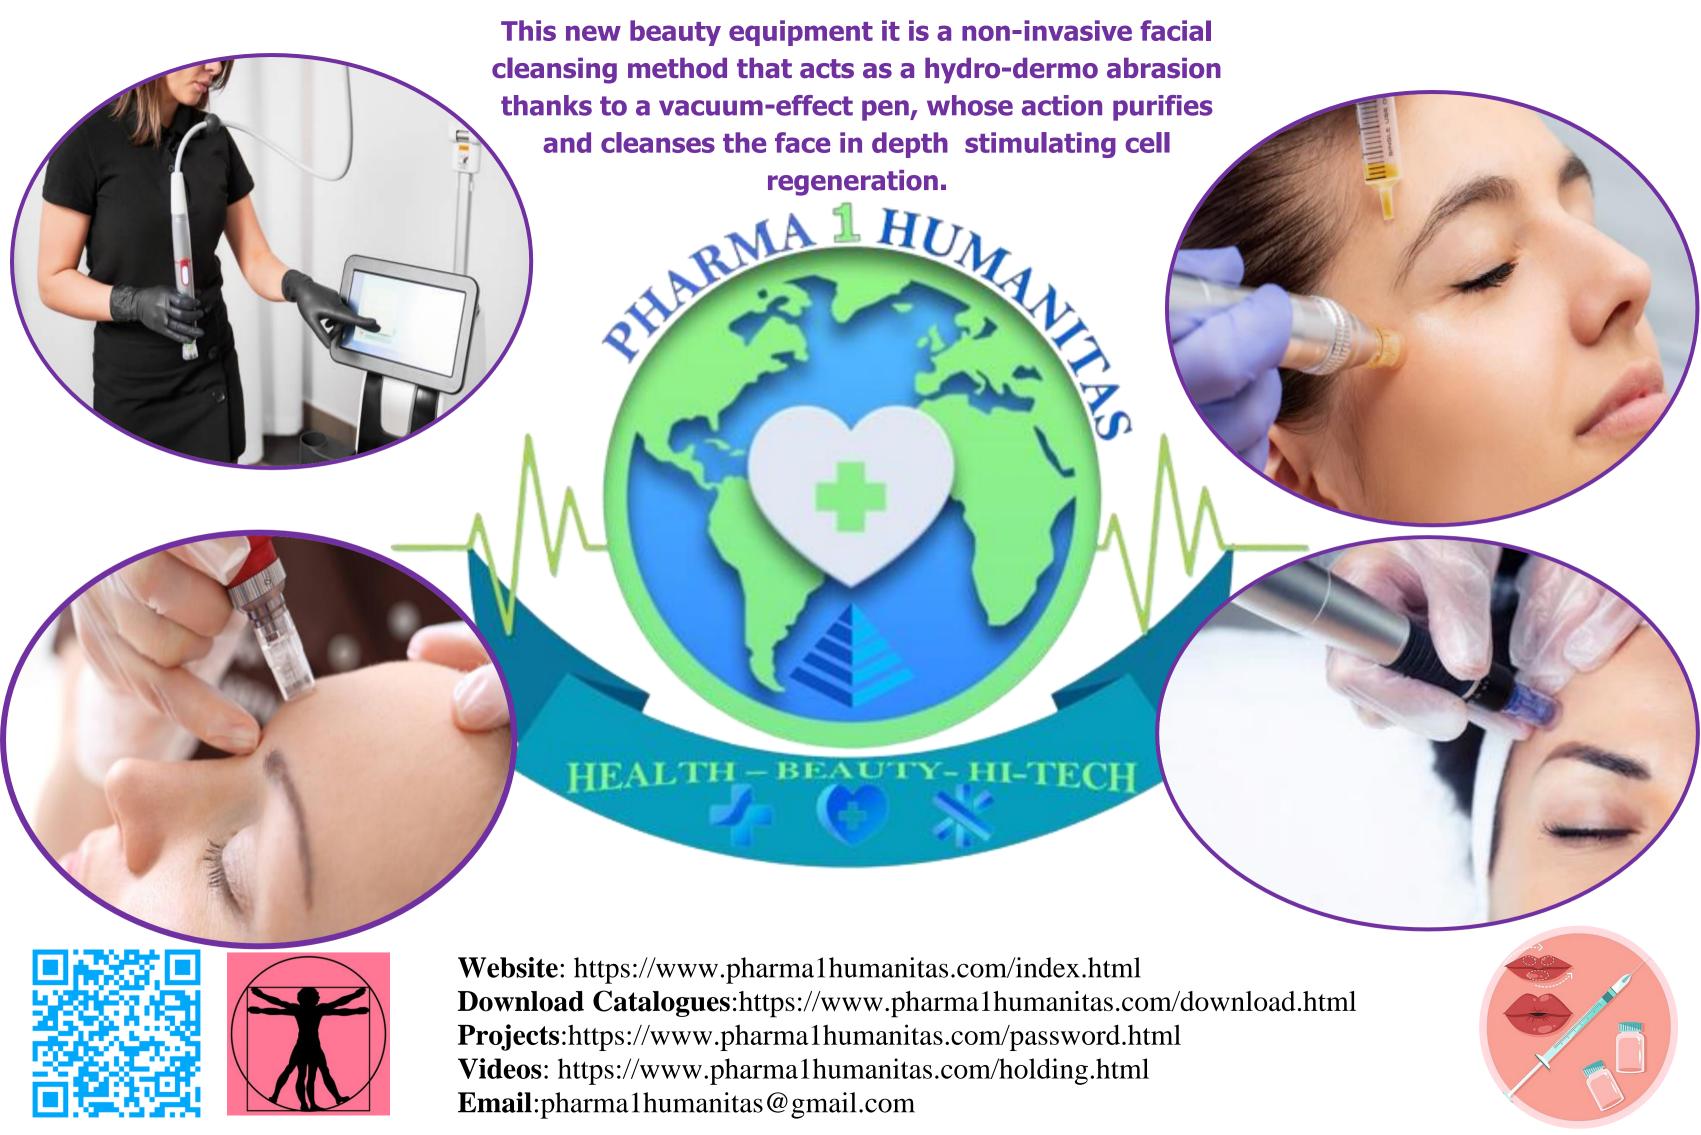

#### **Skin care equipment:**

- Facial cleansing machines (for example, microdermabrasion, chemical peeling).
- Intense pulsed light (IPL) treatments for hair removal and acne treatment.
- Aesthetic laser for hair removal, reduction of signs of aging.