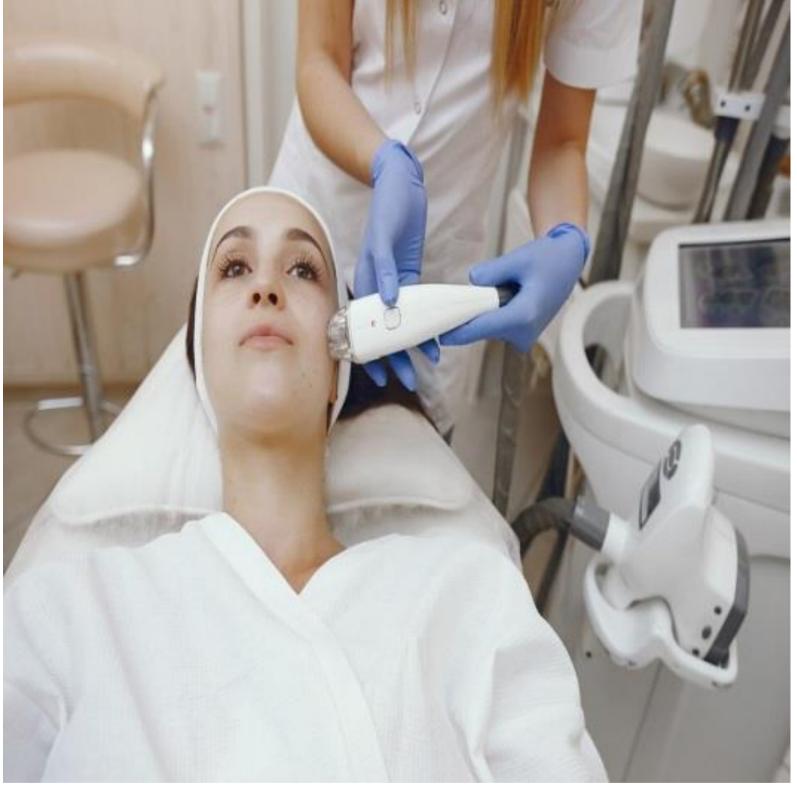

## HIFU (HIGH-INTENSITY FOCUSED ULTRASOUND) SLIMMING TECHNOLOGY

INTENSE PULSED LIGHT ACNE & LIFTING AESTHETIC MEDICINE EQUIPMENT.

#### LIFTING LASER BEAUTY LINE EQUIPMENT

Non-invasive generator of impulsive laser for the superficial and selective transport of cosmetic active ingredients for the face and body.

Lifting laser beauty line equipment is a type of advanced technology used in aesthetic treatments to improve the appearance of the skin, primarily targeting lifting, tightening, and rejuvenation.