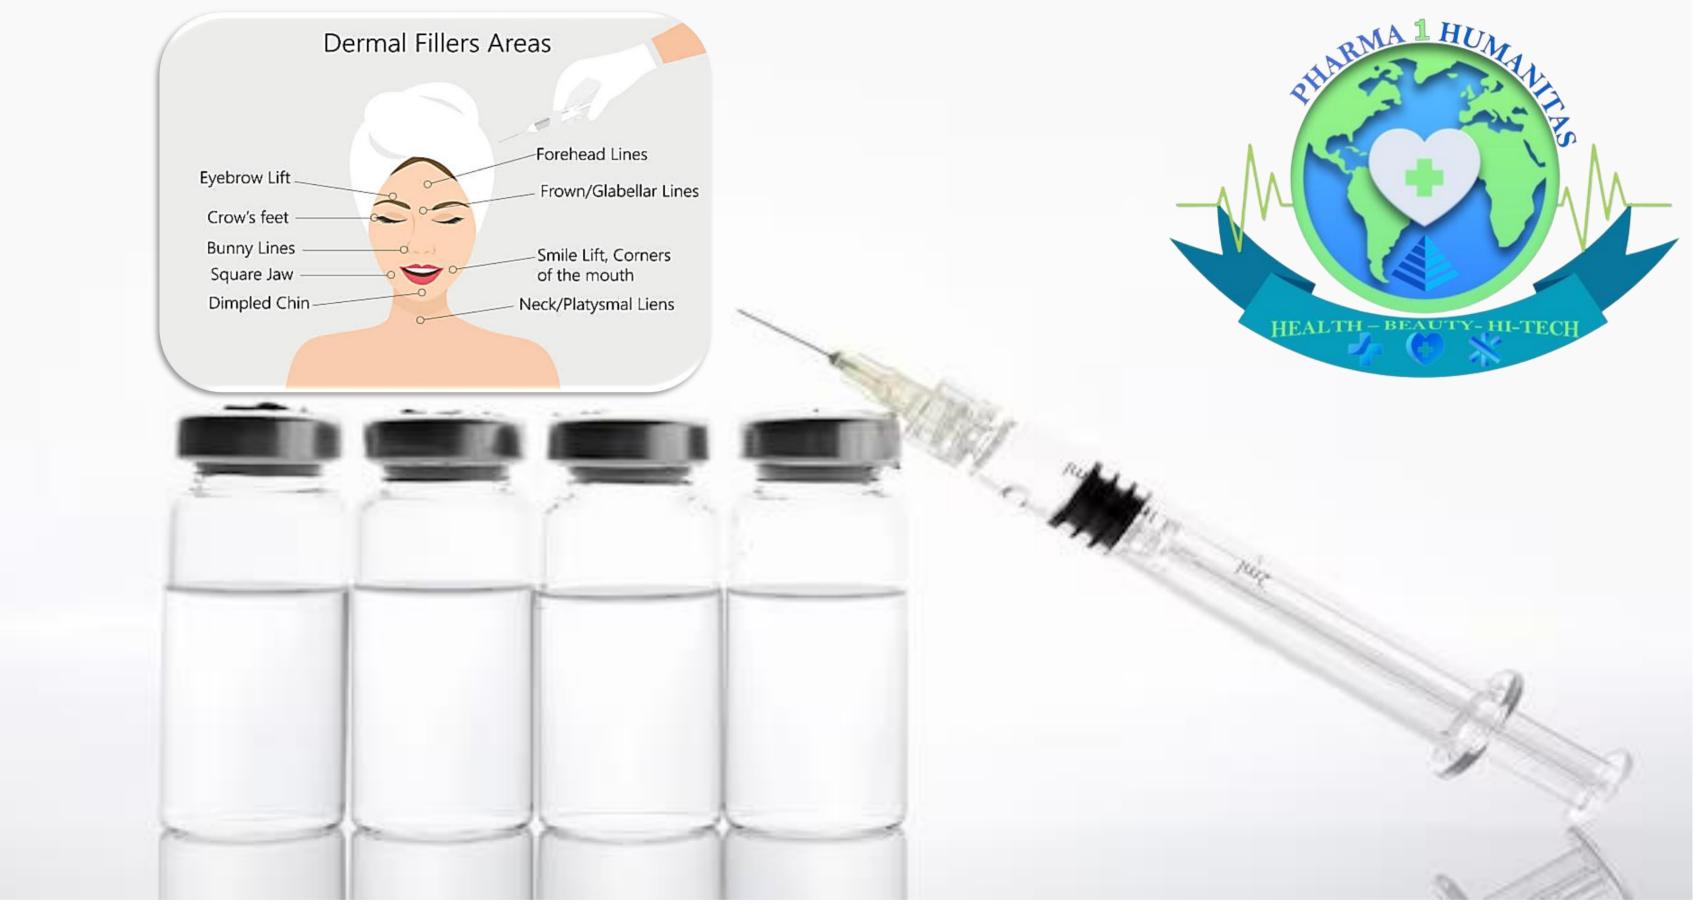

Pharma1humanitas holdings ltd sells hyaluronic acid-based dermal fillers,hi-tech beauty equipment and Botox sourced from international factories & laboratories. In this sector our company supply pre-filled syringes or vials. Therefore requires our specialized advice to ensure that the product meets the safety and efficacy requirements. The products that we sell respect the entire manufacturing process, in fact it follows all legal regulations related to health, distribution of medical devices and aesthetic products.

#### 1. Quality and certified products

- **Hyaluronic Acid:** It is essential to know how the different types of hyaluronic acid-based fillers work, such as the influence of the density of the product, the duration of the effect and the indication of each type of filler (for example, for volume, for superficial or deep wrinkles).
- **Botox:** Although Botox is not based on hyaluronic acid, it is a complementary aesthetic treatment. Botox (botulinum toxin) works by relaxing the facial muscles to reduce dynamic wrinkles, and it is essential to know how to correctly combine the two treatments.
- **Pre-filled Syringes & Vials**: Pre-filled syringes are often more convenient and safe for use by professionals, while vials require careful handling to fill the syringes. Both formats must be offered with precise instructions on their use.

#### 2. Regulations and Standards

- **CE Certification:** Fillers and Botox must be produced in compliance with European Union (CE) regulations or the standards required in the country of distribution. Each product must be accompanied by documentation attesting to its quality and safety.
- **Legal Distribution**: It is necessary that the products are distributed to certified professionals (clinics, hospitals, pharmacies, aesthetic doctors, dermatologists, etc.) who have the necessary training for the use of these treatments and products branded pharma1humanitas hodings ltd.
- **Product Traceability:** Each syringe or vial must be traceable through a management system to ensure patient safety and prevent any errors.