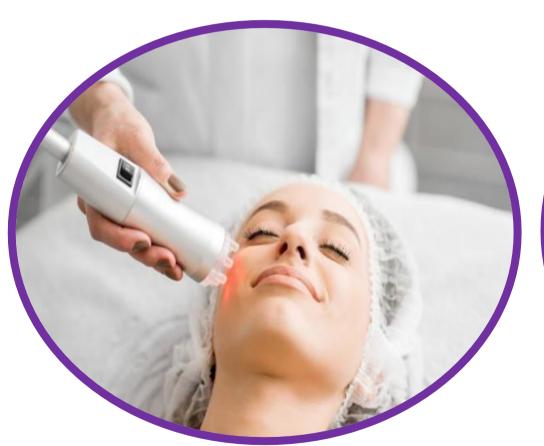

#### **DEVICE**

Mask with light input that stimulates the formation of collagen.

- Allows irradiation on the face by stimulating collagen growth factors.
- Allows for higher effects than those found with other methodologies.
- Allows to subject the face to a stimulating effect of collagen.
- Improves elastic fibers and skin firming.

#### A SERVICE WHAT

It is a light emitting device with an infrared heat component that stimulates the formation of collagen.

#### AS IN OPERATION

It is a device consisting of a control console and a mask which, through the use of infrared lamps with partial heat generation, stimulates the production of collagen on the face, together with a patch imbued with growth factors and peptides