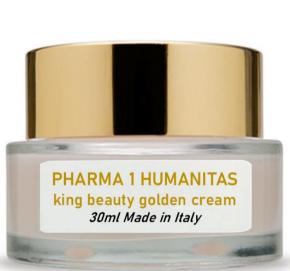

# PHARMA 1 HUMANITAS KING BEAUTY GOLDEN CREAM 30ML MADE IN ITALY

Web site: <a href="www.pharma1humanitas.com">www.pharma1humanitas.com</a> Email:pharma1humanitas@gmail.com

Web site: <a href="www.pharma1humanitas.com">www.pharma1humanitas.com</a> Email:pharma1humanitas@gmail.com

**Projects**:https://www.pharma1humanitas.com/password.html **Videos**: https://www.pharma1humanitas.com/holding.html

PHARMA 1 HUMANITAS HAS THE BEST
QUALITY OF CREAM WHO, WITH NATURAL
ACTIVE INGREDIENTS, COMBINES
TRADITION AND INNOVATION, AND BRINGS
EFFECTIVE AND IMMEDIATE BENEFITS TO
THE SKINWITH PROPERTIES
BIOREVITALIZING ANTI-AGING AND
ANTIOXIDANTS.