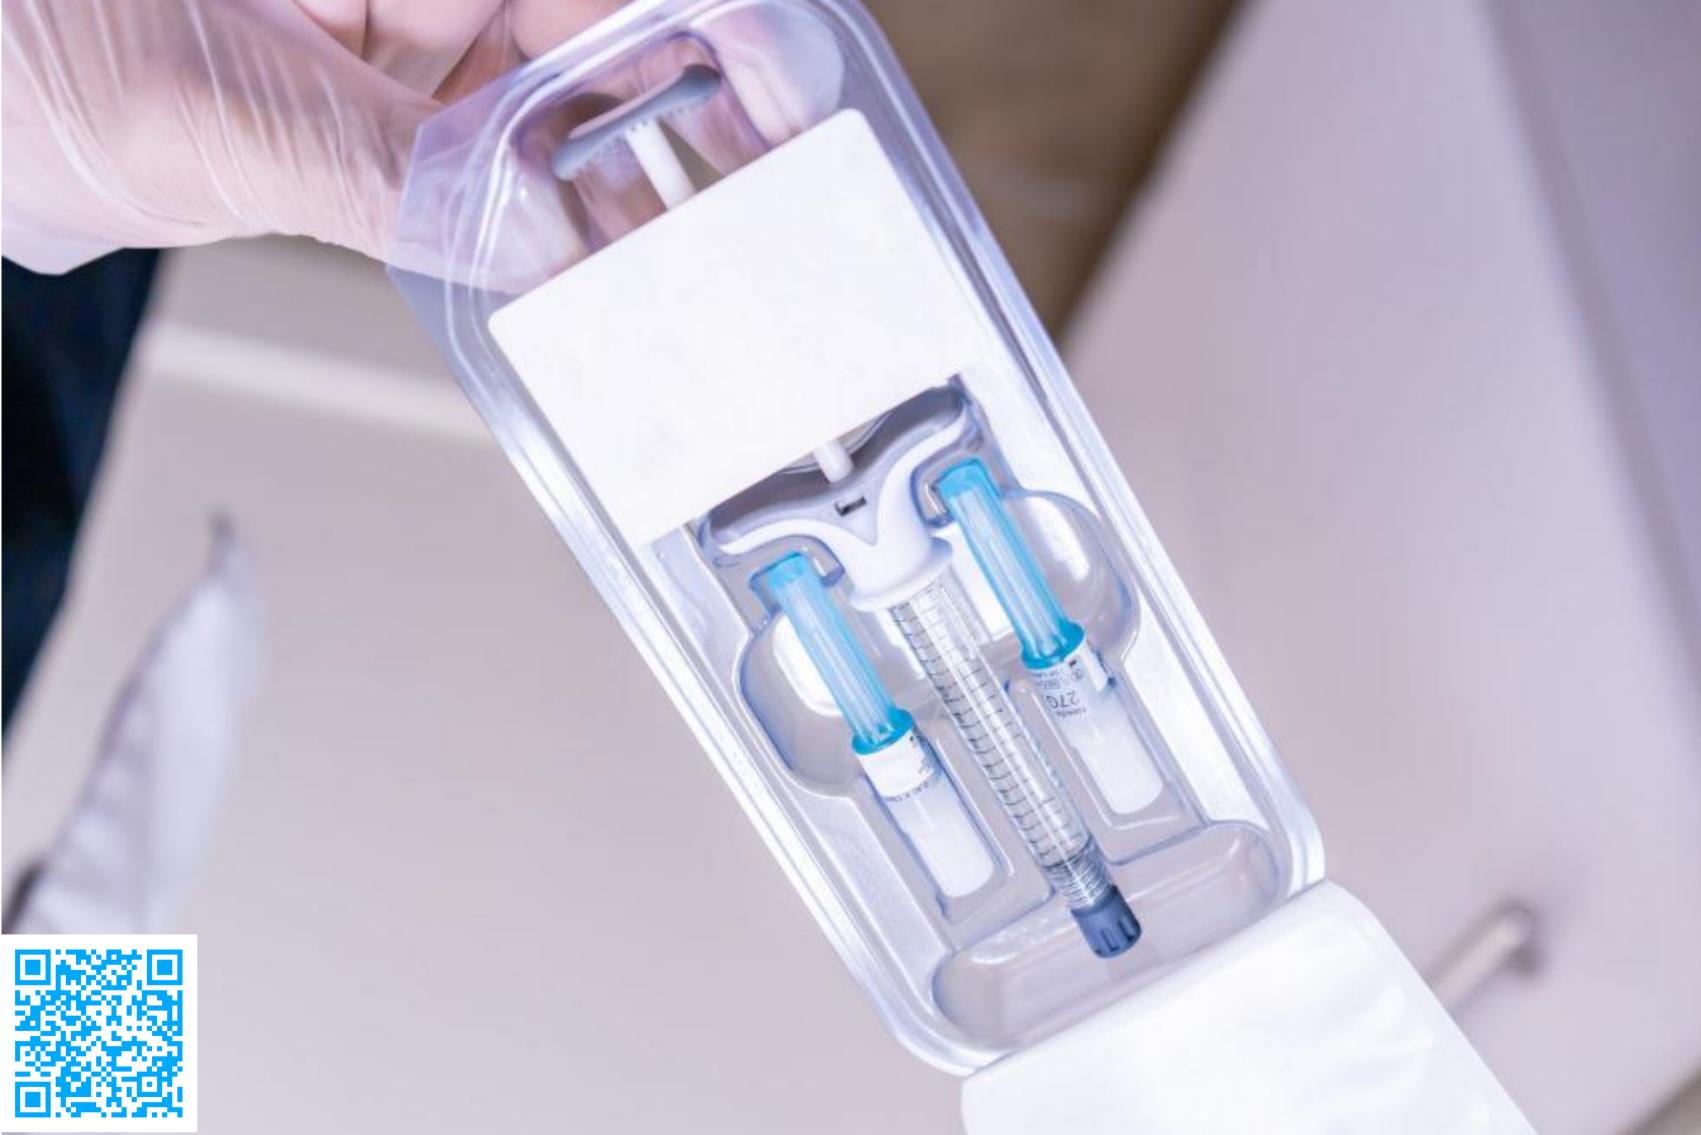

# VIALS ARE SMALL BOTTLES CONTAINING LARGER QUANTITIES OF HYALURONIC ACID-BASED FILLER OR BOTOX, WHICH NEED TO BE DRAWN

#### INTO A SYRINGE BEFORE APPLICATION.

Website: https://www.pharma1humanitas.com/index.html

**Download Catalogues**:https://www.pharma1humanitas.com/download.html

**Projects**:https://www.pharma1humanitas.com/password.html **Videos**: https://www.pharma1humanitas.com/holding.html

# PRE-FILLED SYRINGES ARE SINGLE-USE, PRE-MEASURED SYRINGES THAT COME ALREADY LOADED WITH THE FILLER OR BOTOX.

Website: https://www.pharma1humanitas.com/index.html

**Download Catalogues**:https://www.pharma1humanitas.com/download.html