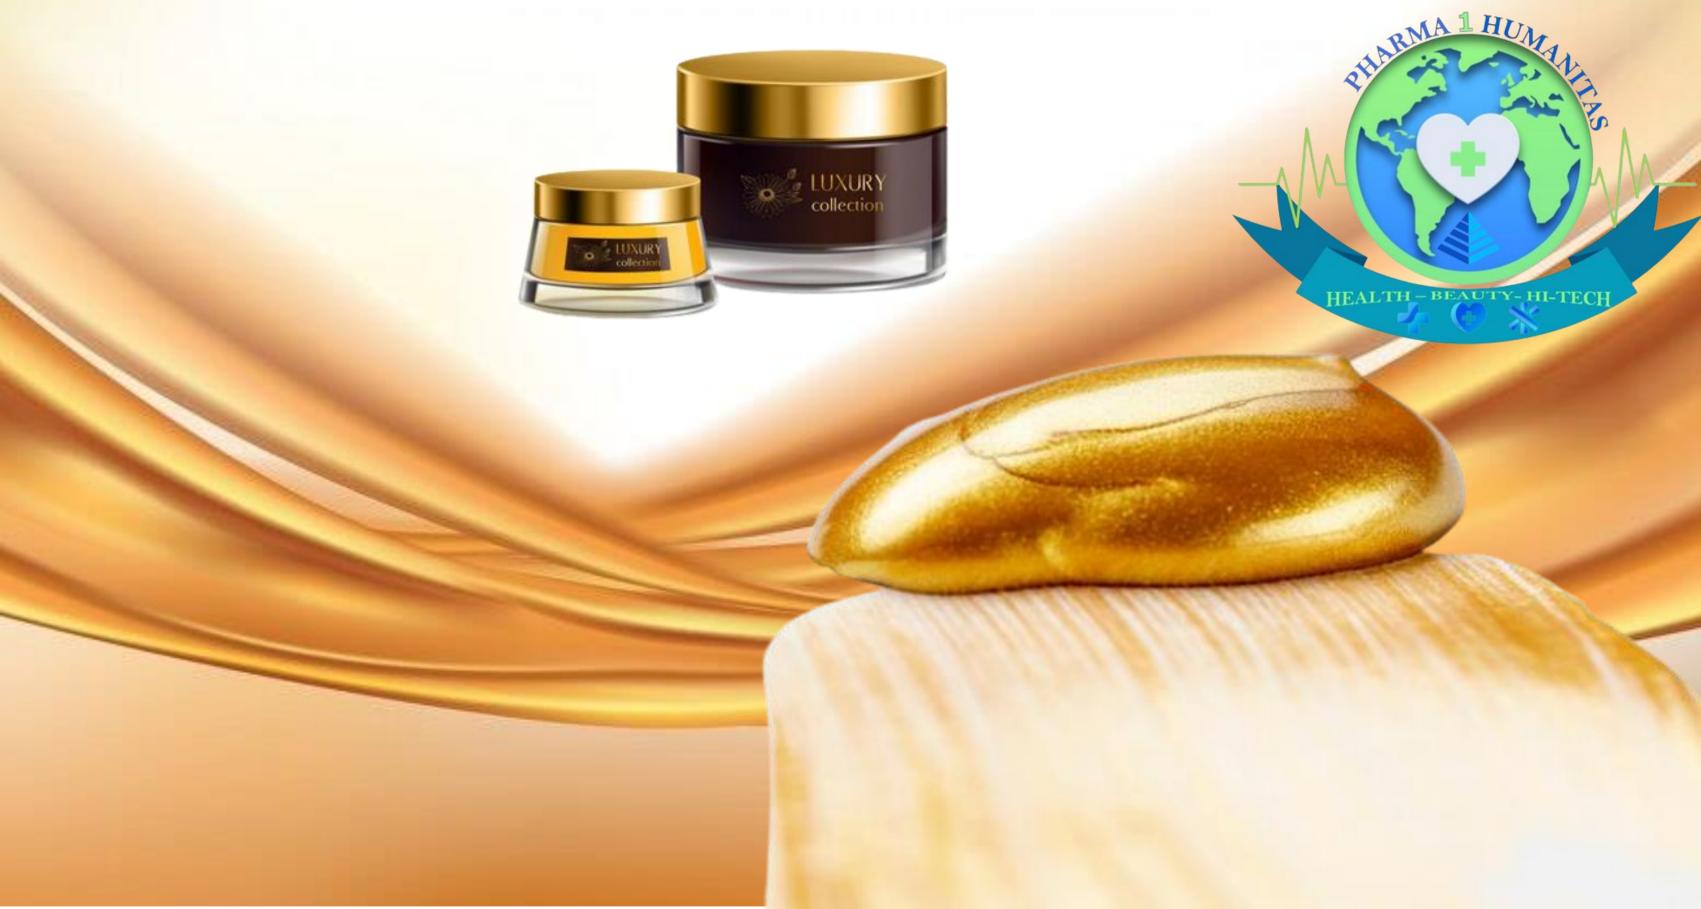

# PHARMA 1 HUMANITAS KING BEAUTY GOLDEN CREAM 30ML MADE IN ITALY

Web site: <a href="www.pharma1humanitas.com">www.pharma1humanitas.com</a> Email:pharma1humanitas@gmail.com

Web site: <a href="www.pharma1humanitas.com">www.pharma1humanitas.com</a> Email:pharma1humanitas@gmail.com

**Projects**:https://www.pharma1humanitas.com/password.html **Videos**: https://www.pharma1humanitas.com/holding.html

PHARMA 1 HUMANITAS HAS THE BEST
QUALITY OF CREAM WHO, WITH NATURAL
ACTIVE INGREDIENTS, COMBINES
TRADITION AND INNOVATION, AND BRINGS
EFFECTIVE AND IMMEDIATE BENEFITS TO
THE SKINWITH PROPERTIES
BIOREVITALIZING ANTI-AGING AND
ANTIOXIDANTS.