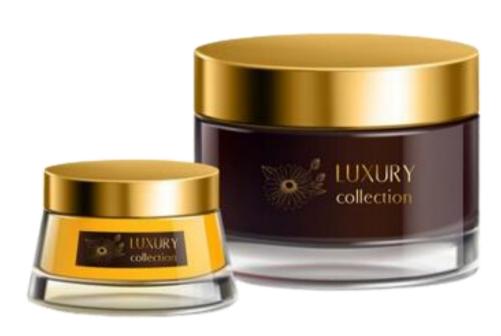

# PHARMA 1 HUMANITAS KING BEAUTY GOLDEN CREAM 30ML MADE IN ITALY

Web site: <a href="www.pharma1humanitas.com">www.pharma1humanitas.com</a> Email:pharma1humanitas@gmail.com

Web site: <a href="www.pharma1humanitas.com">www.pharma1humanitas.com</a> Email:pharma1humanitas@gmail.com

**Projects**:https://www.pharma1humanitas.com/password.html **Videos**: https://www.pharma1humanitas.com/holding.html

PHARMA 1 HUMANITAS HAS THE BEST
QUALITY OF CREAM WHO, WITH NATURAL
ACTIVE INGREDIENTS, COMBINES
TRADITION AND INNOVATION, AND BRINGS
EFFECTIVE AND IMMEDIATE BENEFITS TO
THE SKINWITH PROPERTIES
BIOREVITALIZING ANTI-AGING AND
ANTIOXIDANTS.