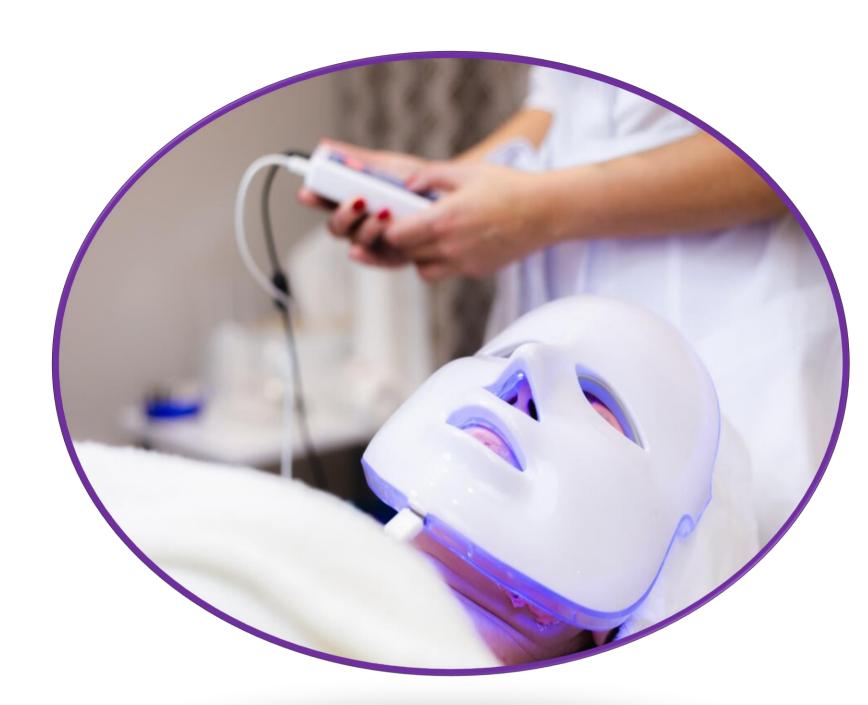

#### **DEVICE**

Mask with light input that stimulates the formation of collagen.

- Allows irradiation on the face by stimulating collagen growth factors.
- Allows for higher effects than those found with other methodologies.
- Allows to subject the face to a stimulating effect of collagen.
- Improves elastic fibers and skin firming.

#### A SERVICE WHAT

It is a light emitting device with an infrared heat component that stimulates the formation of collagen.

#### AS IN OPERATION

It is a device consisting of a control console and a mask which, through the use of infrared lamps with partial heat generation, stimulates the production of collagen on the face, together with a patch imbued with growth factors and peptides