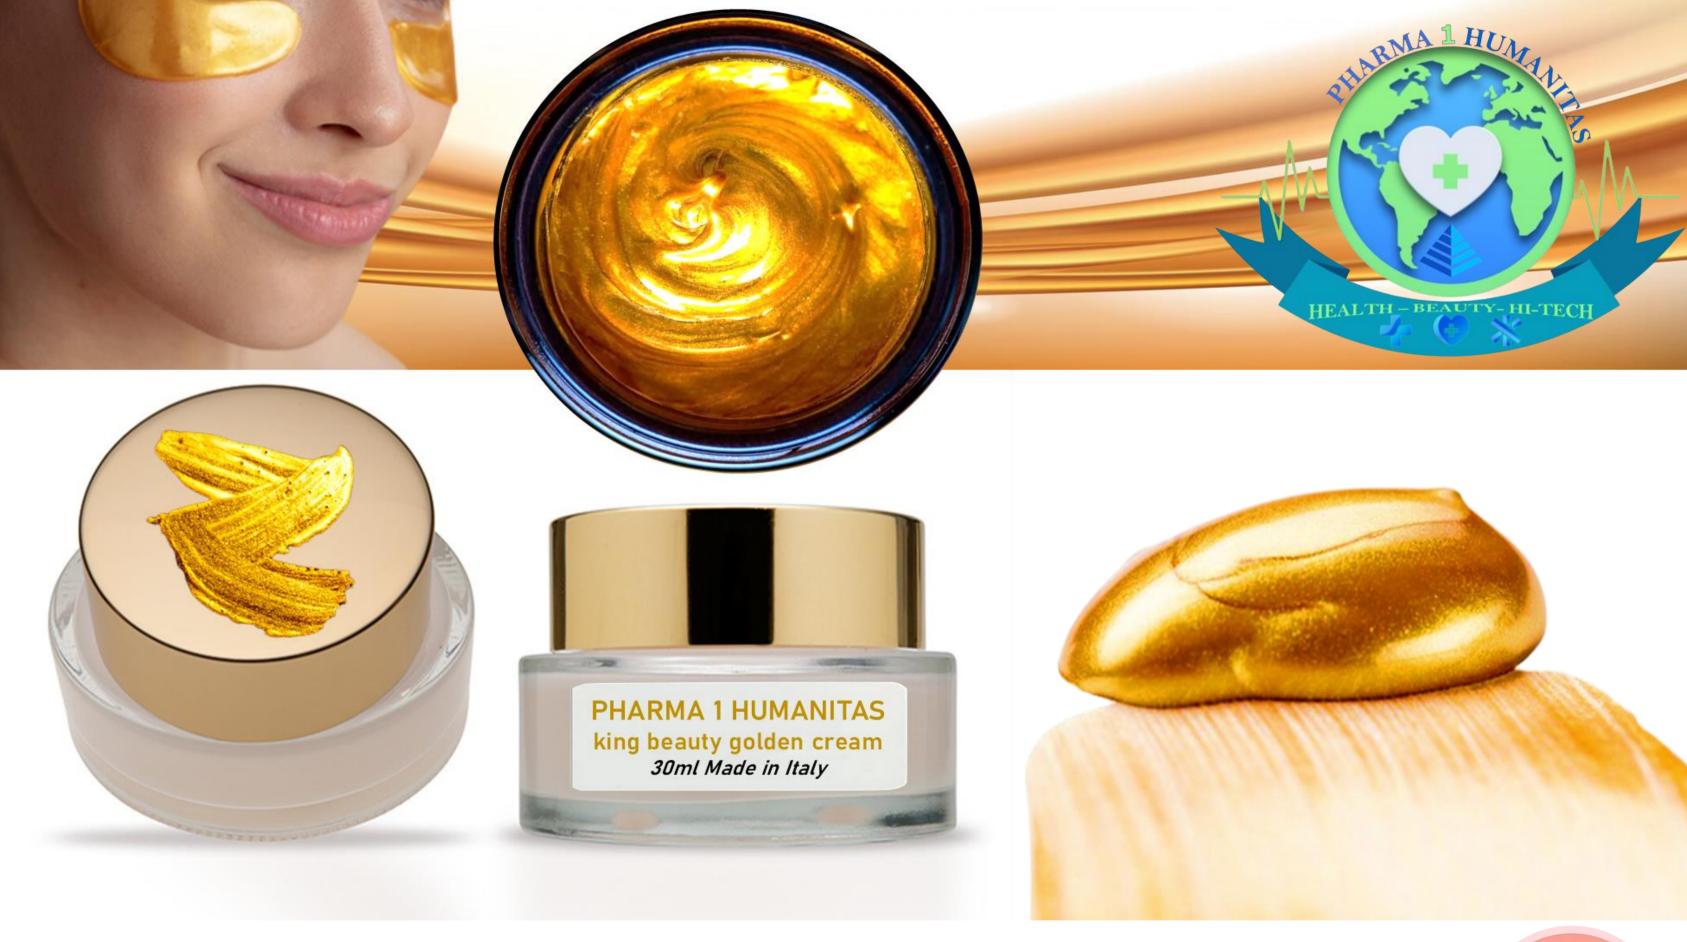

# PHARMA 1 HUMANITAS KING BEAUTY GOLDEN CREAM 30ML MADE IN ITALY

Web site: <a href="www.pharma1humanitas.com">www.pharma1humanitas.com</a> Email:pharma1humanitas@gmail.com

Web site: <a href="www.pharma1humanitas.com">www.pharma1humanitas.com</a> Email:pharma1humanitas@gmail.com

**Projects**:https://www.pharma1humanitas.com/password.html **Videos**: https://www.pharma1humanitas.com/holding.html

PHARMA 1 HUMANITAS HAS THE BEST
QUALITY OF CREAM WHO, WITH NATURAL
ACTIVE INGREDIENTS, COMBINES
TRADITION AND INNOVATION, AND BRINGS
EFFECTIVE AND IMMEDIATE BENEFITS TO
THE SKINWITH PROPERTIES
BIOREVITALIZING ANTI-AGING AND
ANTIOXIDANTS.