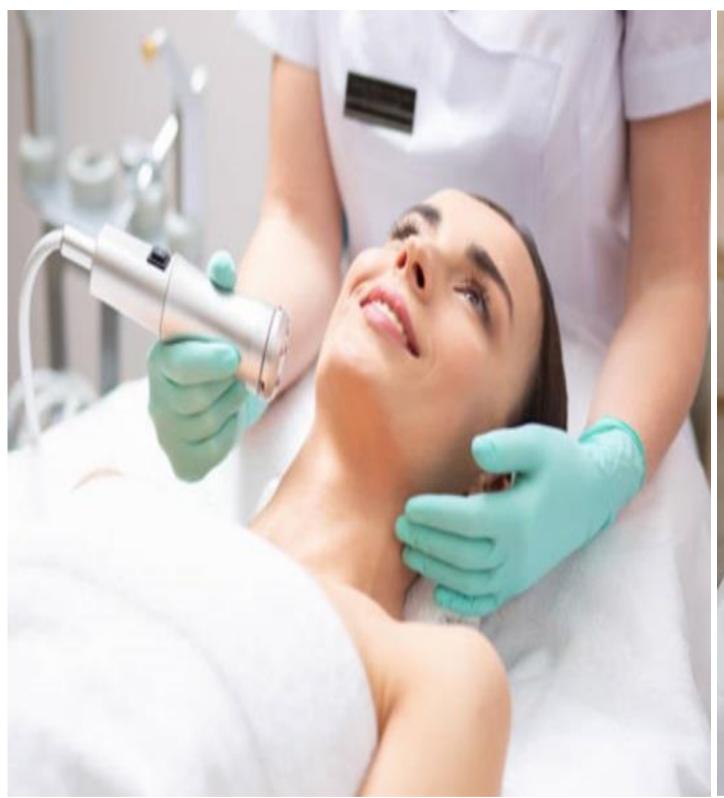

#### **AESTHETIC MESOTHERAPY**

Programmable impulse current generator that allows face and body electroporation treatments with an absolutely bloodless methodology.

• Allows the delivery of active ingredients

directly into the area to be treated.

• It allows to achieve higher effects than

those obtained with other methodologies,

without causing any damage.

- It is absolutely painless.
- Allows ions to bind to certain plasma proteins, resulting in an increase in residence time.
- Improves the trophism of superficial

#### WHAT IT'S FOR

It is one of the most important technological systems in the aesthetic sector, non- invasive, without risks and side effects. The use of non-invasive mesotherapy increases the transport of molecules of active ingredients through the skin, exponentially amplifying the effects and results of the treatments.

#### **HOW DOES IT WORK**

It consists in the application of short special pulses that act on the intercellular spaces causing molecular changes, which lead to the formation of ultramicropores that temporarily increase skin permeability.

During this skin permeability, Mesotech selectively transports cocktails of dedicated active ingredients directly to the face and / or body areas to be treated.

**TECHNICAL FEATURES** 

Power supply: 220/240 V Frequency: 50/60 Hz.