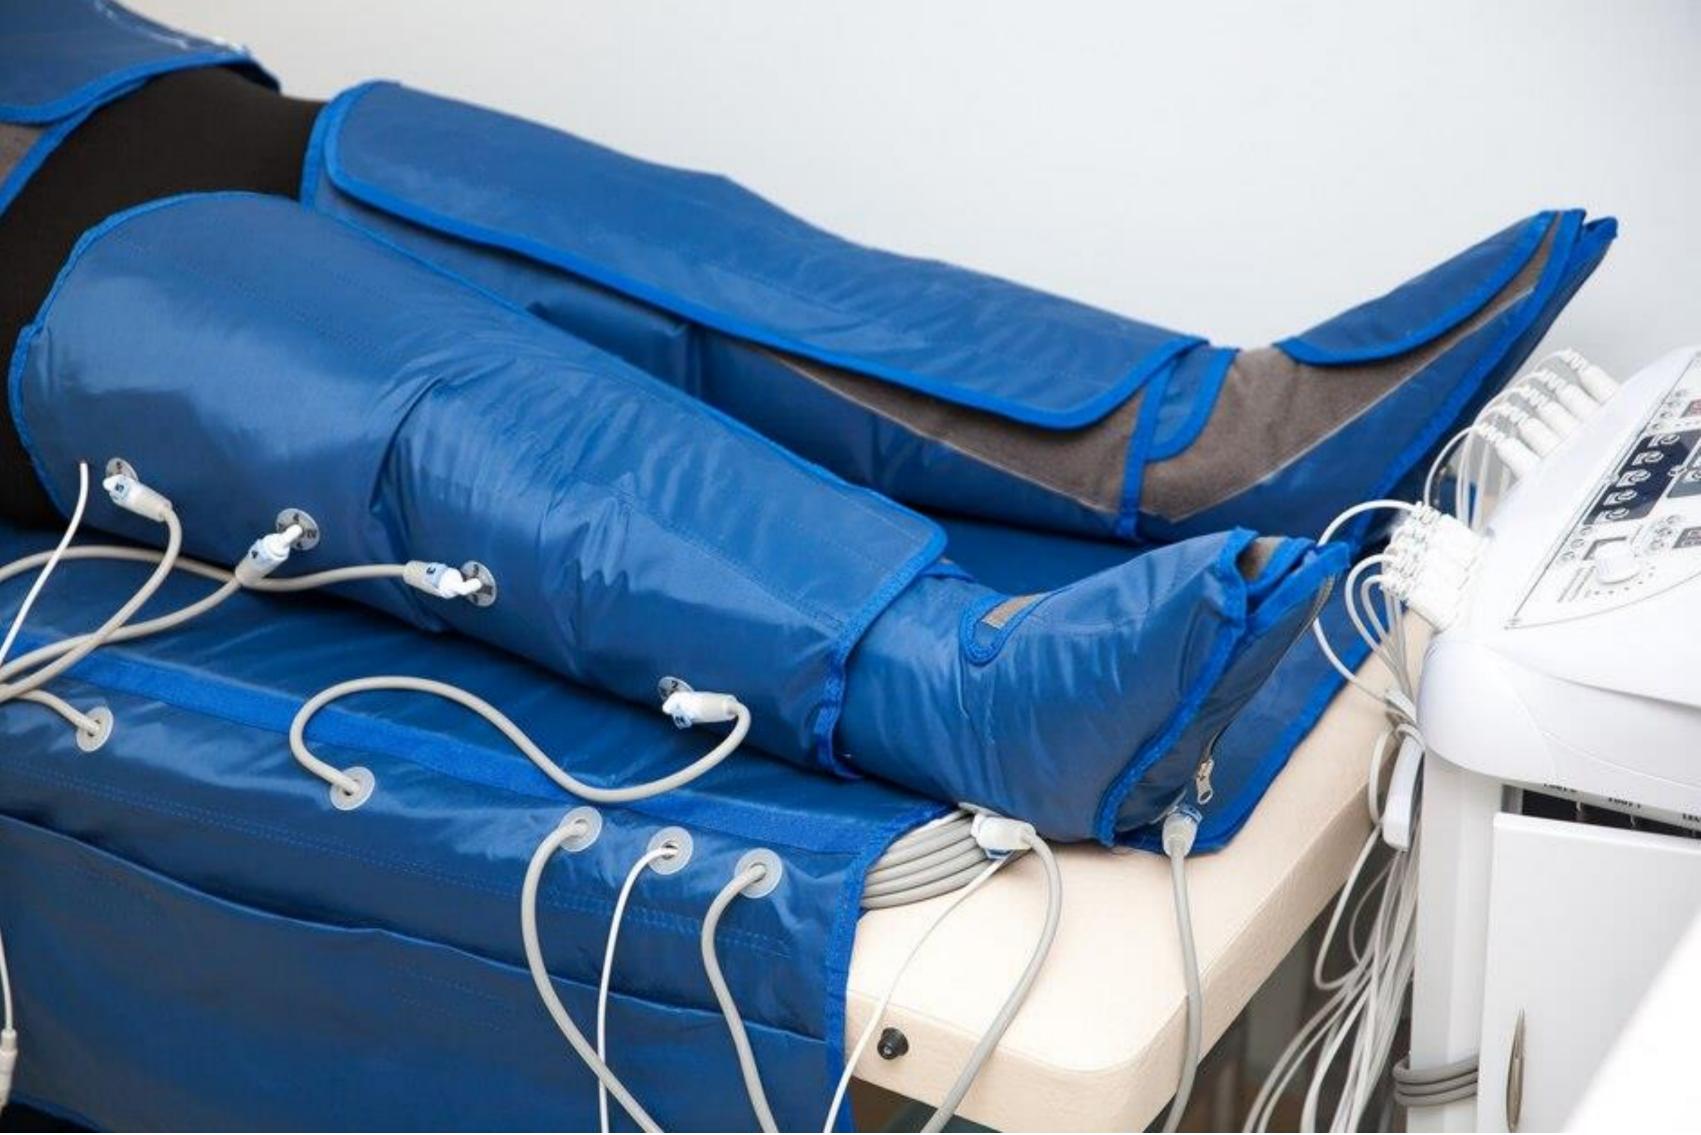

Pressotherapy PHARMA ONE equipment consisting of a digital control unit with LCD display and a costume consisting of leggings, abdominal band and arm sleeves.

• Stimulates both lymphatic and venous return circulation.

• Promotes the reabsorption of interstitial fluid in combination with bandages.

• Improves drainage by acting on lymphatic vessels and ganglia in combination with bandages.

• Analgesic and relaxing effect thanks to the reabsorption

#### WHAT IT'S FOR

The pressure massage is an alternative to manual lymphatic drainage.

It is based on pressure exerted on the legs, abdomen and arms with the aim

of activating the venous blood return, thus favoring the reabsorption of edema and interstitial fluid.

#### **HOW DOES IT WORK**

It is a compression system managed by the control unit, which has the function of infusing air into the parts of the costume where the areas of the body to be treated are inserted (legs, abdomen, arms).

#### TECHNICAL FEATURES

Power supply: 220/240 V. Frequency: 50/60 Hz. Pressure: 195-240 mmHg

Pressure: 0.26-0.32 bar Max working time: 60 minutes Power: 75 W

Dimensions with packaging: 61x45x15.5 cm Appliance dimensions: 41x24x13 cm Weight: 14 kg.