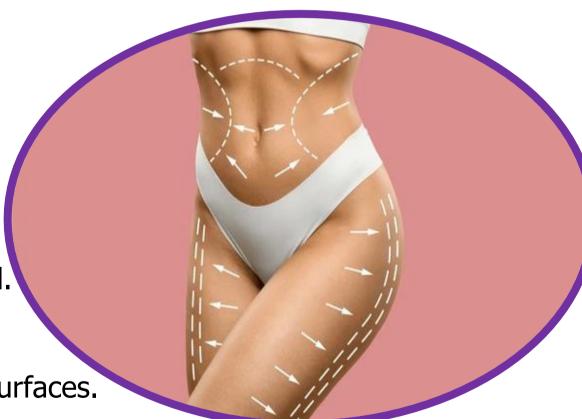

## HIFU (HIGH-INTENSITY FOCUSED ULTRASOUND) SLIMMING TECHNOLOGY

INTENSE PULSED LIGHT ACNE & LIFTING AESTHETIC MEDICINE EQUIPMENT.

#### **Body equipment:**

- Professional massagers for relaxing or reshaping treatments.
- Non-invasive liposuction equipment (for example, cryolipolysis, cavitation).
- Laser for weight loss