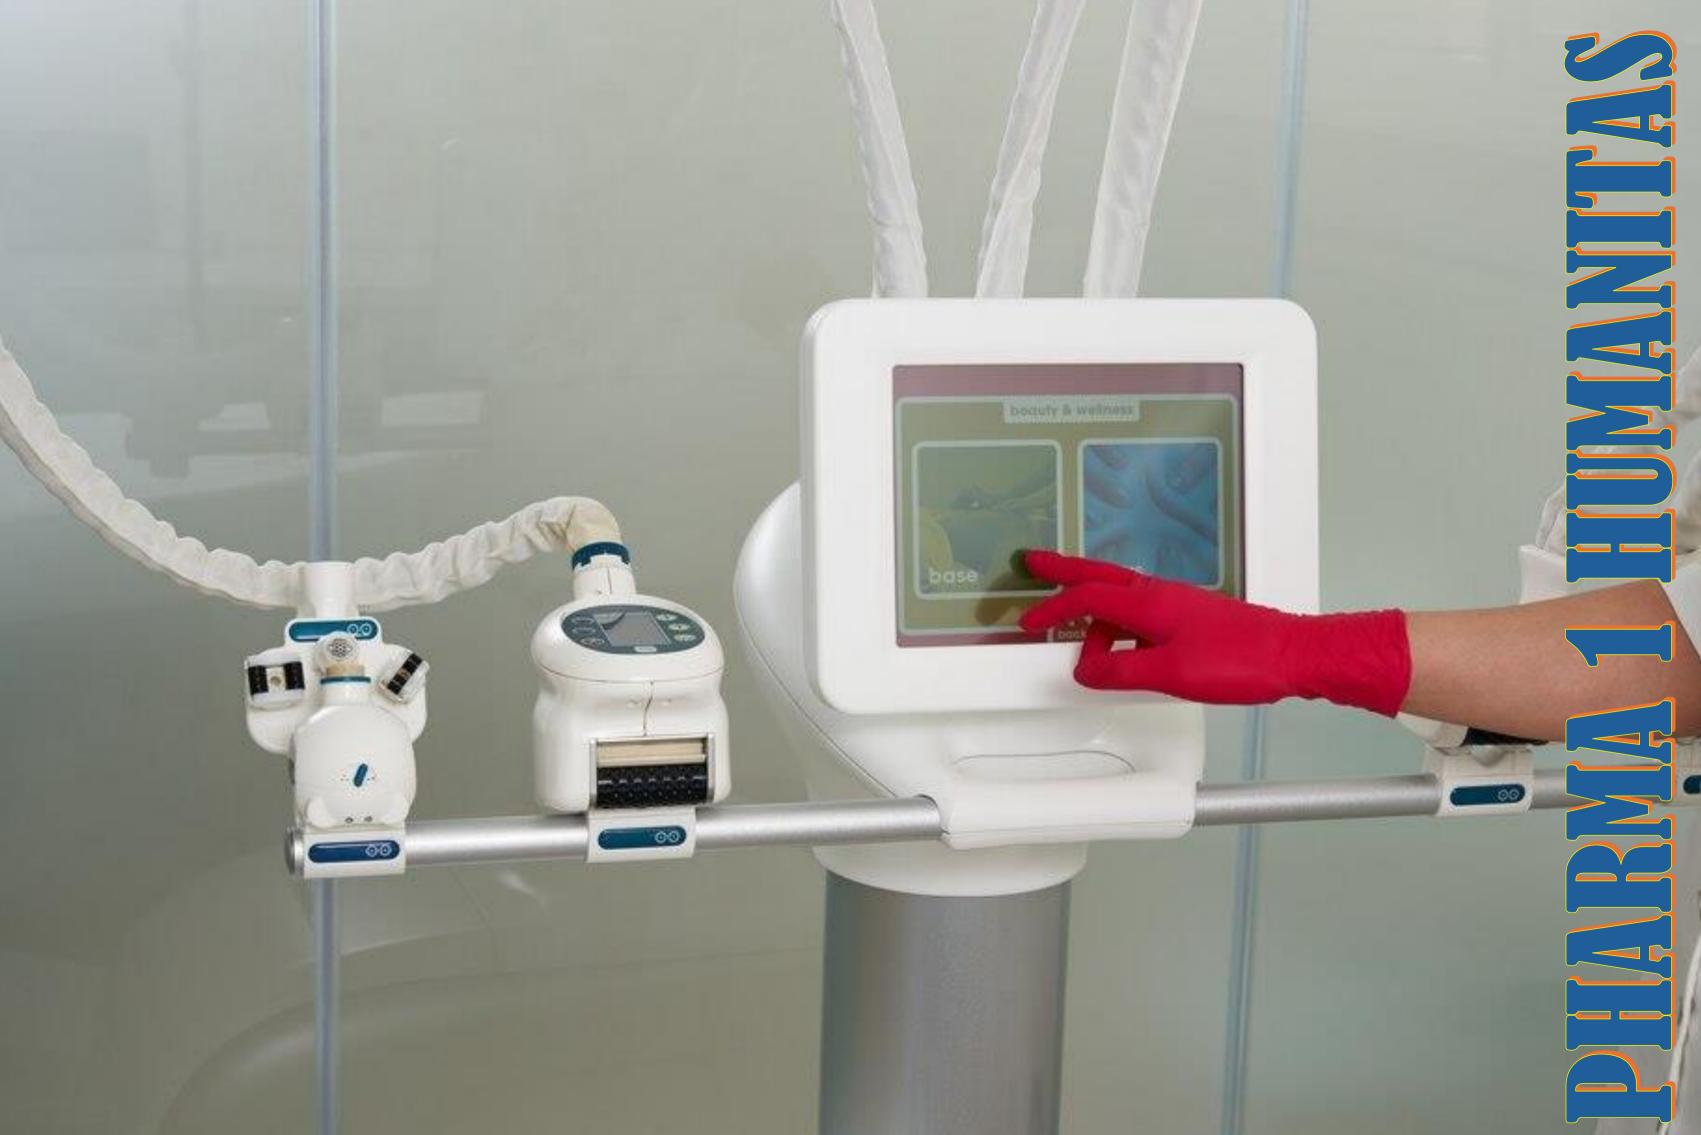

#### LIFTING LASER BEAUTY LINE EQUIPMENT

Non-invasive generator of impulsive laser for the superficial and selective transport of cosmetic active ingredients for the face and body.

Lifting laser beauty line equipment is a type of advanced technology used in aesthetic treatments to improve the appearance of the skin, primarily targeting lifting, tightening, and rejuvenation.