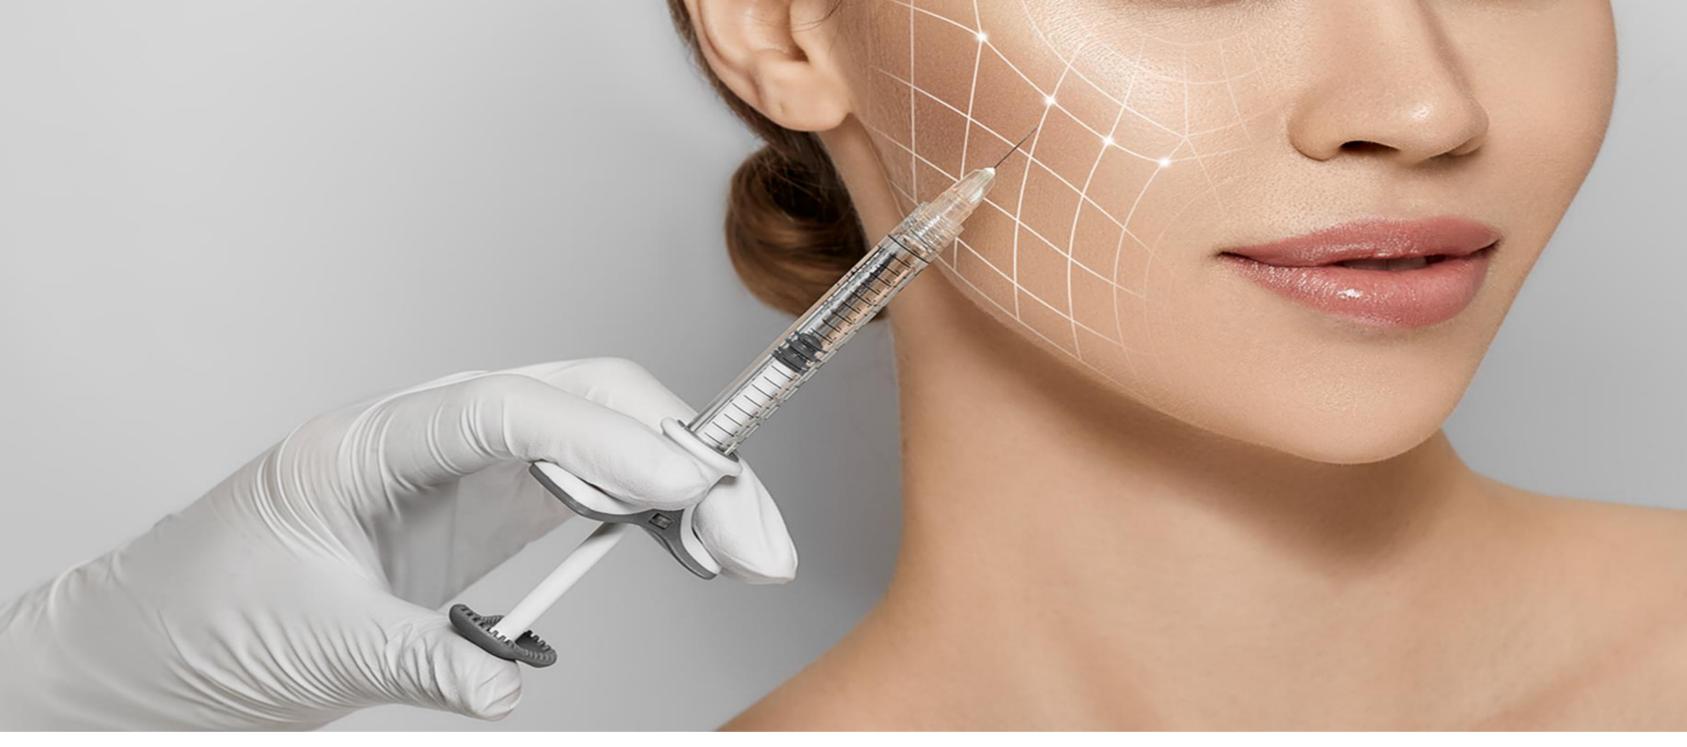

Pharma1humanitas holdings ltd sells hyaluronic acid-based dermal fillers,hi-tech beauty equipment and Botox sourced from international factories & laboratories. In this sector our company supply pre-filled syringes or vials. Therefore requires our specialized advice to ensure that the product meets the safety and efficacy requirements. The products that we sell respect the entire manufacturing process, in fact it follows all legal regulations related to health, distribution of medical devices and aesthetic products.

#### 1. Quality and certified products

- **Hyaluronic Acid:** It is essential to know how the different types of hyaluronic acid-based fillers work, such as the influence of the density of the product, the duration of the effect and the indication of each type of filler (for example, for volume, for superficial or deep wrinkles).
- **Botox:** Although Botox is not based on hyaluronic acid, it is a complementary aesthetic treatment. Botox (botulinum toxin) works by relaxing the facial muscles to reduce dynamic wrinkles, and it is essential to know how to correctly combine the two treatments.
- **Pre-filled Syringes & Vials**: Pre-filled syringes are often more convenient and safe for use by professionals, while vials require careful handling to fill the syringes. Both formats must be offered with precise instructions on their use.