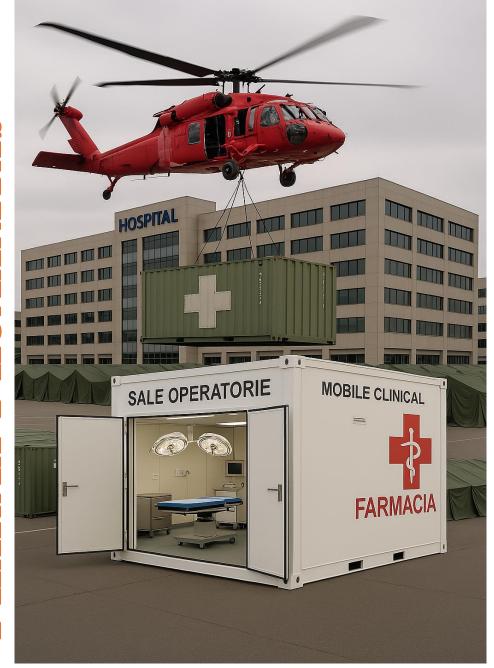

## PHARMA 1 HUMANITAS MOBILE CLINICAL CONTAINER

(SHAPE AND GEOMETRY OF THE OPERNINGS IS PURELY INDICATIVE OF THE 3D FUTURE PROJECT )

(SHAPE AND GEOMETRY OF THE OPERNINGS IS PURELY INDICATIVE OF THE 3D FUTURE PROJECT )

### PHARMA 1 HUMANITAS MOBILE CLINICAL-SURGICAL CONTAINER

### **OVERVIEW**

The six 20-foot shipping containers that make up the typical Surgical Hospital. The surgical containers are converted into an extremely durable medical facility. An operation room (made up of two 20-foot containers), pre- and post-OT rooms, a sterilisation unit, a storage unit, and a staff unit are all included in the conventional setup. A light central facility connects the apartments.

### PHARMA 1 HUMANITAS MOBILE CLINICAL-SURGICAL CONTAINER

DURING THE TRANSIT AND OPERATION PHASES, ALL MEDICAL EQUIPMENT IS SECURED TO THE CONTAINER AND STAYS IN PLACE. IN THIS MANNER, THE CONTAINER MAY BE MADE OPERATIONAL IN A MATTER OF MINUTES ASSEMBLATION IN FEW TIMES TO POSITION, OPEN AND START THE DOCTORS WORKS AND SUPPLY MEDICAL EQUIPMENT.