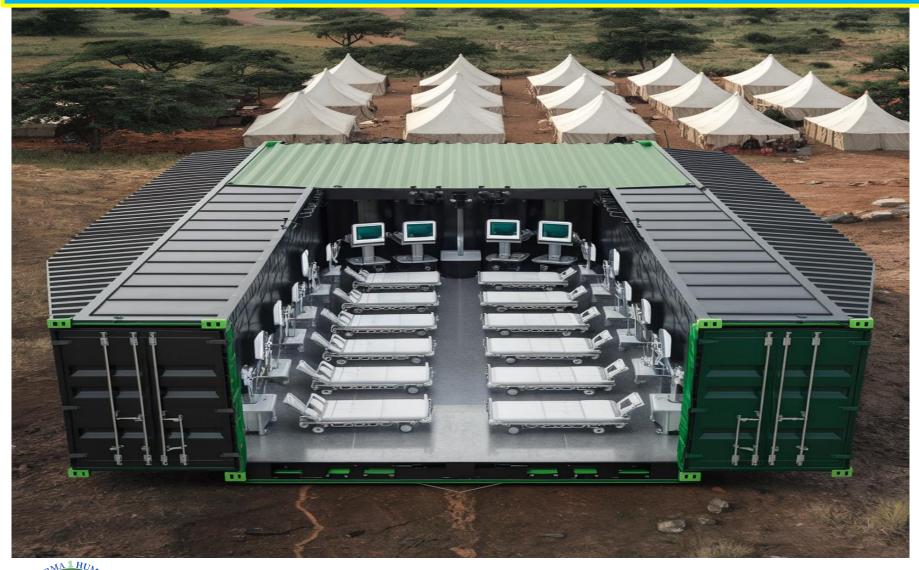

## PHARMA 1 HUMANITAS MOBILE CLINICAL CONTAINER

(SHAPE AND GEOMETRY OF THE OPERNINGS IS PURELY INDICATIVE OF THE 3D FUTURE PROJECT )

(SHAPE AND GEOMETRY OF THE OPERNINGS IS PURELY INDICATIVE OF THE 3D FUTURE PROJECT )