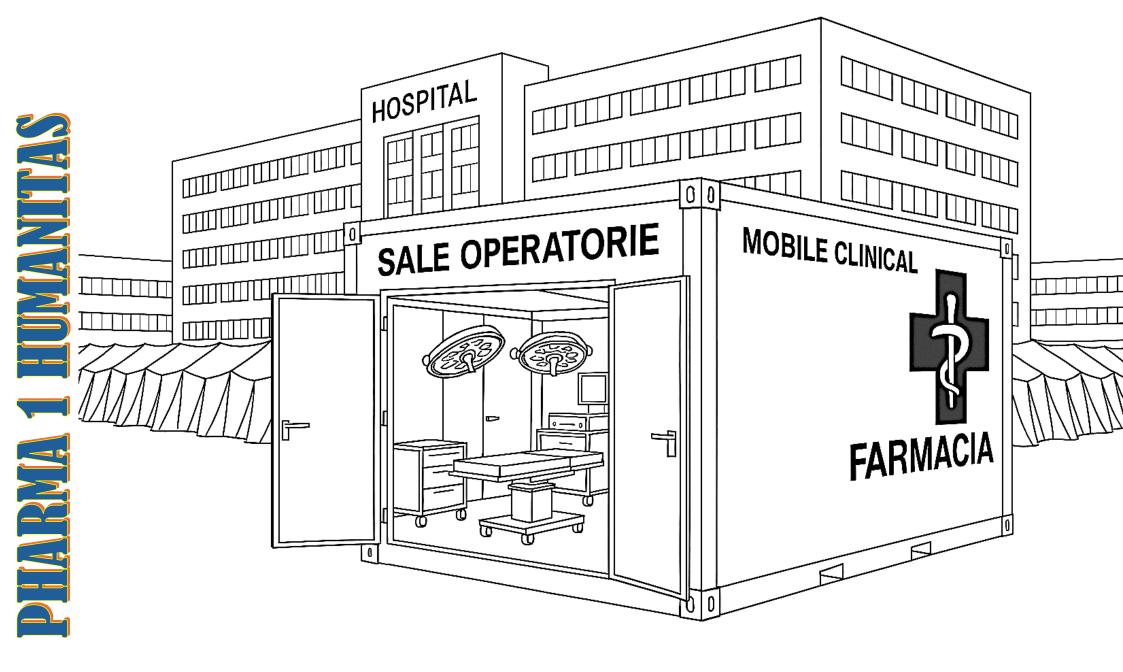

### PHARMA 1 HUMANITAS MOBILE CLINICAL-SURGICAL CONTAINER

### **OVERVIEW**

The six 20-foot shipping containers that make up the typical Surgical Hospital. The surgical containers are converted into an extremely durable medical facility. An operation room (made up of two 20-foot containers), pre- and post-OT rooms, a sterilisation unit, a storage unit, and a staff unit are all included in the conventional setup. A light central facility connects the apartments.

### **UTILISATION IN HUMANITARIAN & EMERGENCY SCENARIO**

The Surgical Hospital-container it is ISO certified made in Italy can be used as a semi-permanent hospital in post-disaster scenario or in cases of force majeure in humanitarian sector for the rural & urban development in theperipheral African villages or areas hit by natural disasters. It is intended for both small and large surgery. By locating the hospitals strategically, medical practitioners may quickly upgrade the health infrastructure because the facilities are mission-ready.