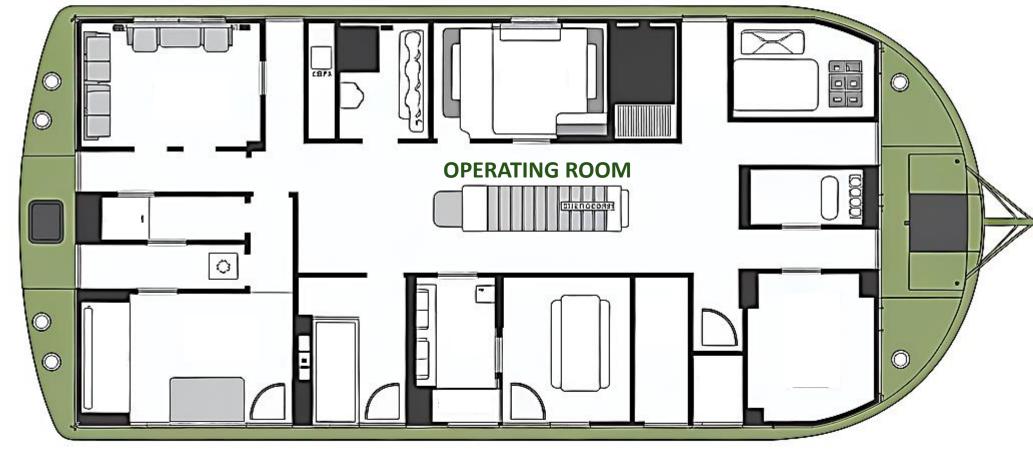

### **OVERVIEW**

The six 20-foot shipping containers that make up the typical Surgical Hospital. The surgical containers are converted into an extremely durable medical facility. An operation room (made up of two 20-foot containers), pre- and post-OT rooms, a sterilisation unit, a storage unit, and a staff unit are all included in the conventional setup. A light central facility connects the apartments.