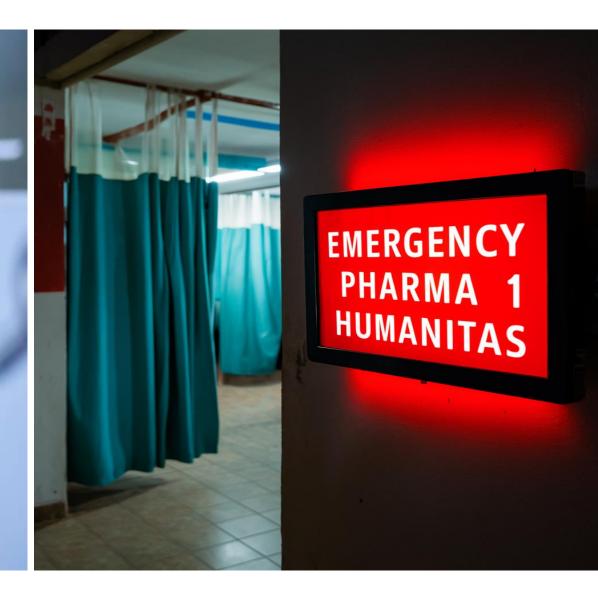

### PHARMA 1 HUMANITAS MOBILE CLINICAL-SURGICAL CONTAINER

### **OVERVIEW**

The six 20-foot shipping containers that make up the typical Surgical Hospital. The surgical containers are converted into an extremely durable medical facility. An operation room (made up of two 20-foot containers), pre- and post-OT rooms, a sterilisation unit, a storage unit, and a staff unit are all included in the conventional setup. A light central facility connects the apartments.

### **UTILISATION IN HUMANITARIAN & EMERGENCY SCENARIO**

The Surgical Hospital-container it is ISO certified made in Italy can be used as a semi-permanent hospital in post-disaster scenario or in cases of force majeure in humanitarian sector for the rural & urban development in theperipheral African villages or areas hit by natural disasters. It is intended for both small and large surgery. By locating the hospitals strategically, medical practitioners may quickly upgrade the health infrastructure because the facilities are mission-ready.