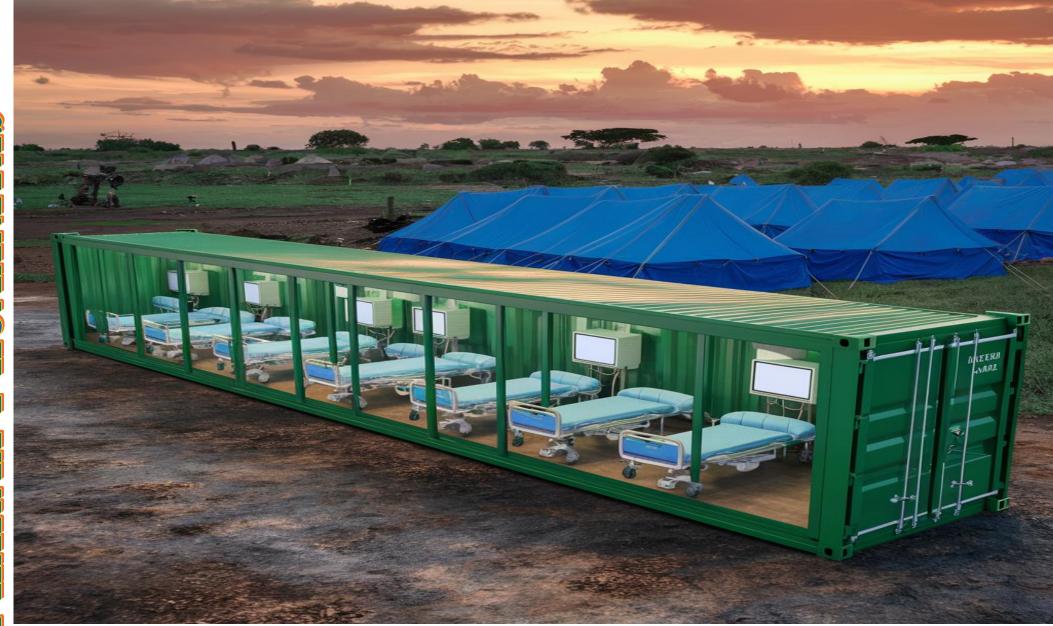

## PHARMA 1 HUMANITAS MOBILE CLINICAL CONTAINER

(SHAPE AND GEOMETRY OF THE OPERNINGS IS PURELY INDICATIVE OF THE 3D FUTURE PROJECT )

(SHAPE AND GEOMETRY OF THE OPERNINGS IS PURELY INDICATIVE OF THE 3D FUTURE PROJECT )