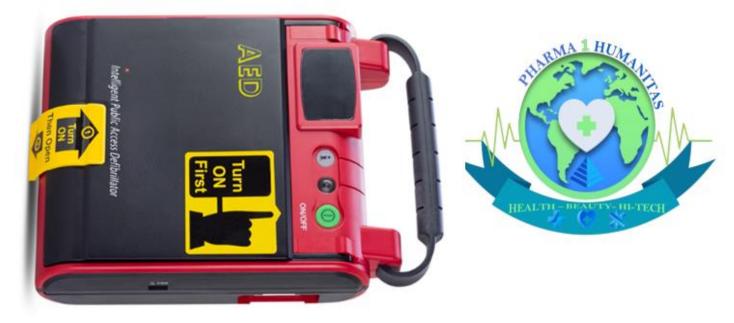

### PHARMA 1 HUMANITAS PORTABLE X-RAY









### PHARMA 1 HUMANITAS ROBOT ASSISTED SURGERY









### PHARMA 1 HUMANITAS SUPPLY CHAIN HAEMODERIVATIVES



















## HOSPITAL MONITOR









## HOSPITAL ULTRASOUND









# PHARMA 1 HUMANITAS

## HOSPITAL VENTILATOR









### HOSPITAL VENTILATOR









### URINE ANALYZER









### COUAGULANT ANALYZER









### MICROPLAT ANALYZER









### BIOCHEMESTRY ANALYZER









### IMMUNOASSAY ANALYZER









#### MICROBIOLOGY LAB EQUIPMENT









#### BLOOD TEST EQUIPMENT









### ELECTROLYTE ANALYZER









### HEMATOLOGY ANALYZER









### ANETHESIA MACHINE





PHARM 1 HUMANITAS





#### OXYGENE PORTABLE GENERATOR









# PHARM 1 HUMILLS

#### OPERATION LAMP









#### PORTABLE AED DEFIBRILLATOR











#### PORTABLE AED DEFIBRILLATOR









#### SYRINGE PUMP









# PHARM 1 HUMILLS

#### KEROMETER









### DENTIST PORTABLE X-RAY









### DENTIST EQUIPMENT









### DENTIST EQUIPMENT









### HOSPITAL ROBOT









PHARMA 1 HUMANITAS PROVIDE SYSTEMS FOR CLEANING AND DISINFECTING FOR VARIOUS OPERATIONAL NEEDS.STERILISATION FOR USE IN MEDICAL SETTINGS, INCLUDING CLINICS OF ANY DIMENSION.STERILISATION IN THE MANUFACTURING OF PHARMACEUTICALS.FROM AN ECONOMIC AND ECOLOGICAL PERSPECTIVE, THERE OF THE BIGGEST NEEDS FOR HEALTH CARE IS THE HANDLING, TRANSPORTATION, AND DISPOSAL OF HAZARDOUS HOSPITAL WASTE.

PHARMA 1 HUMANITAS PROVIDE INSTRUMENTS AND TURNKEY PROJECT FOR CREATE A SUSTAINABLE WASTE MANAGEMENT IN THE STERILIZATION HOSPITAL CENTER.











#### FLAT RO