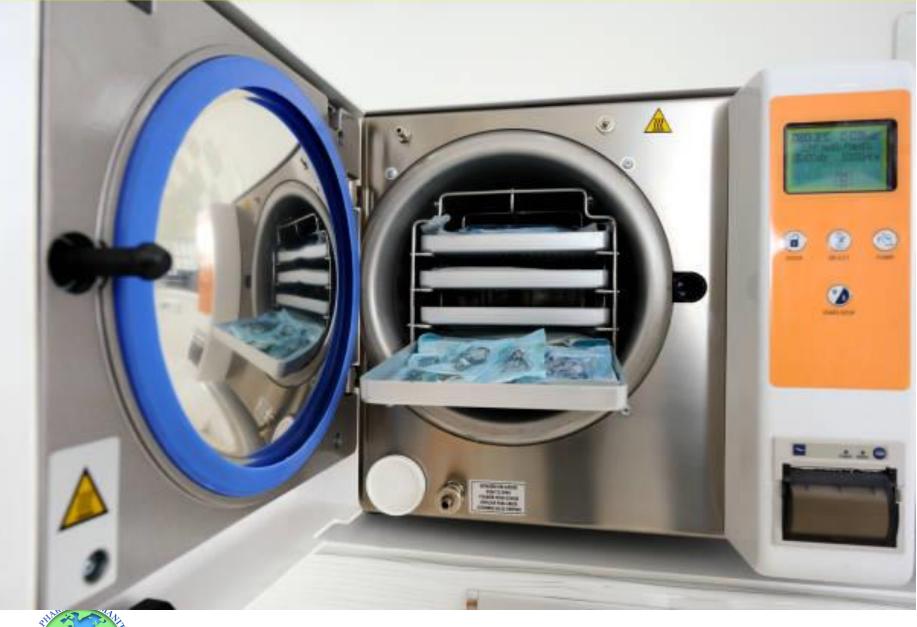

#### PHARMA 1 HUMANITAS STERILIZATION CENTER DEPARTMENT

### ALLUMINIUM CLEAN STERELIZATION SHELVING & AUTOCLAVE FOR STERILIZATION CENTERS IN HOSPITAL

### ALLUMINIUM CLEAN STERELIZATION SHELVING & AUTOCLAVE FOR STERILIZATION CENTERS IN HOSPITAL & CLINICAL