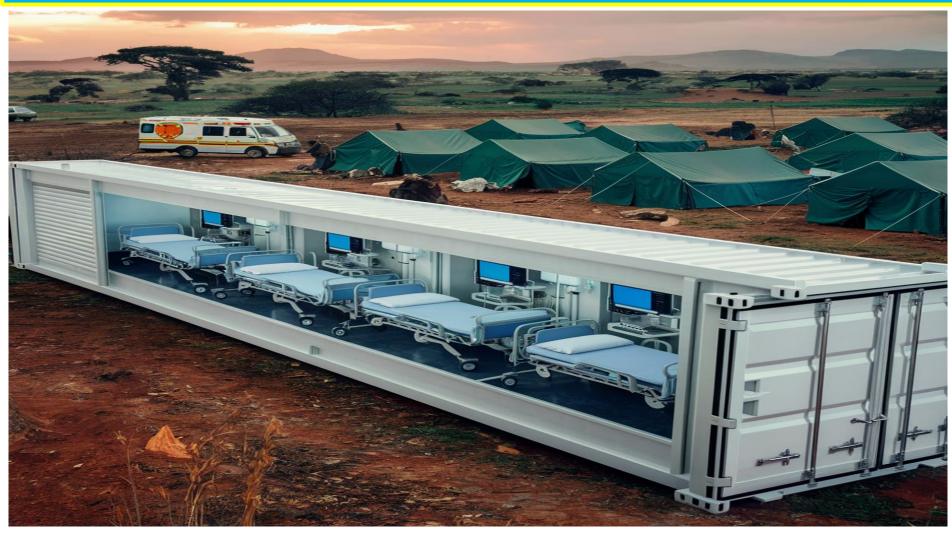

### PHARMA 1 HUMANITAS MOBILE CLINICAL-SURGICAL CONTAINER

### **OVERVIEW**

The six 20-foot shipping containers that make up the typical Surgical Hospital. The surgical containers are converted into an extremely durable medical facility. An operation room (made up of two 20-foot containers), pre- and post-OT rooms, a sterilisation unit, a storage unit, and a staff unit are all included in the conventional setup. A light central facility connects the apartments.

### **UTILISATION IN HUMANITARIAN & EMERGENCY SCENARIO**

The Surgical Hospital-container it is ISO certified made in Italy can be used as a semi-permanent hospital in post-disaster scenario or in cases of force majeure in humanitarian sector for the rural & urban development in theperipheral African villages or areas hit by natural disasters. It is intended for both small and large surgery. By locating the hospitals strategically, medical practitioners may quickly upgrade the health infrastructure because the facilities are mission-ready.