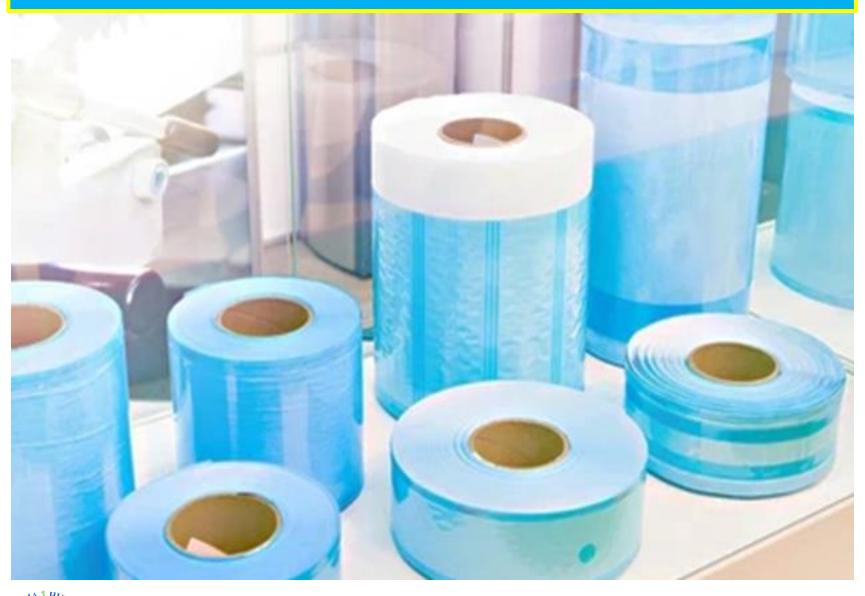

#### FLAT ROLLS FOR STERILIZATION CENTRE

#### FLAT ROLLS FOR STERILIZATION CENTRE

To prevent ink diffusion onto the product, printing is done on a line that is outside of the sterilisation space along the seals between papers and material. Clear blue protect covering that makes it simple to see what's within, reinforced sheet to prevent plastic from separating when opening. Better than average medical grade paper, the triple seal line's strength and spacing ensure a steady seal during the sterilising process and outstanding peelability during the cutting phase—all without ripping or releasing paper fibres. Process indicators that include steam and formaldehyde are available upon request. Water-based, non-toxic inks that meet Standard 11140 certification are certified. Each component complies with global requirements.