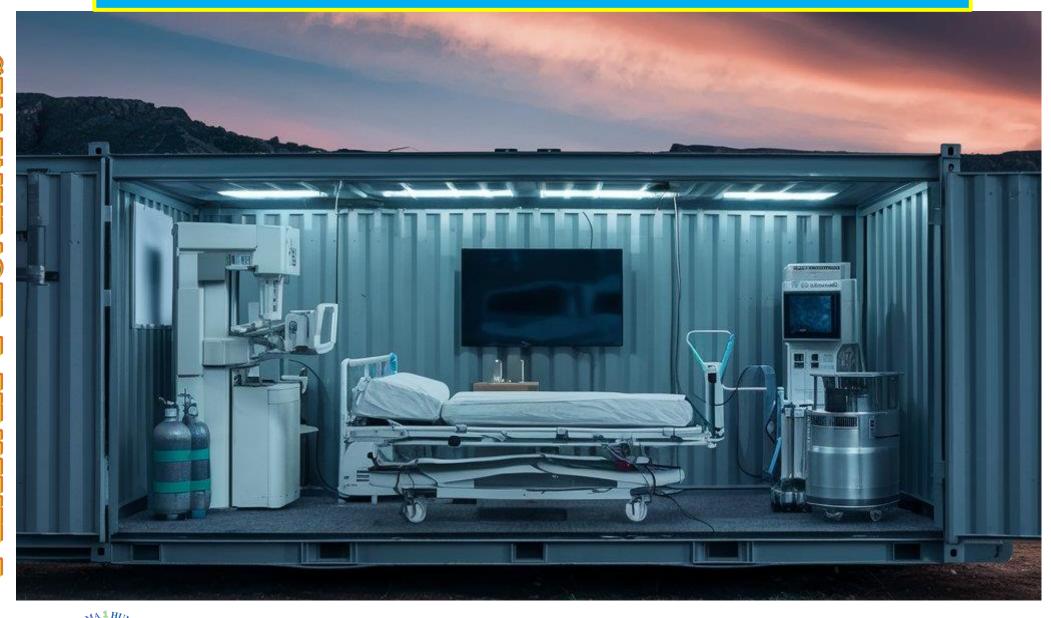

e for smaller field hospitals to 3 months for larger facilities requiring comprehensive infrastructure.

for fast assembly times

contact the administration for a new quote on the assembly time

**Email:**pharma1humanitas@gmail.com **Download**:https://www.pharma1humanitas.com/download.html







# PHARMA 1 HUMANITAS

### 5,000 SQM 100<x>150 BEDS















(SHAPE AND GEOMETRY OF THE OPERNINGS IS PURELY INDICATIVE OF THE 3D FUTURE PROJECT)





# PHARM 1 HUMANITAS

## PHARMA 1 HUMANITAS MOBILE CLINICAL CONTAINER



(SHAPE AND GEOMETRY OF THE OPERNINGS IS PURELY INDICATIVE OF THE 3D FUTURE PROJECT )









(SHAPE AND GEOMETRY OF THE OPERNINGS IS PURELY INDICATIVE OF THE 3D FUTURE PROJECT )















# PHARM 1 HUMANITAS

### PHARMA 1 HUMANITAS MOBILE CLINICAL-SURGICAL CONTAINER









### **OVERVIEW**

The six 20-foot shipping containers that make up the typical Surgical Hospital. The surgical containers are converted into an extremely durable medical facility. An operation room (made up of two 20-foot containers), pre- and post-OT rooms, a sterilisation unit, a storage unit, and a staff unit are all included in the conventional setup. A light central facility connects the apartments.

### **UTILISATION IN HUMANITARIAN & EMERGENCY SCENARIO**

The Surgical Hospital-container it is ISO certified made in Italy can be used as a semi-permanent hospital in post-disaster scenario or in cases of force majeure in humanitarian sector for the rural & urban development in theperipheral African villages or areas hit by natural disasters. It is intended for both small and lar