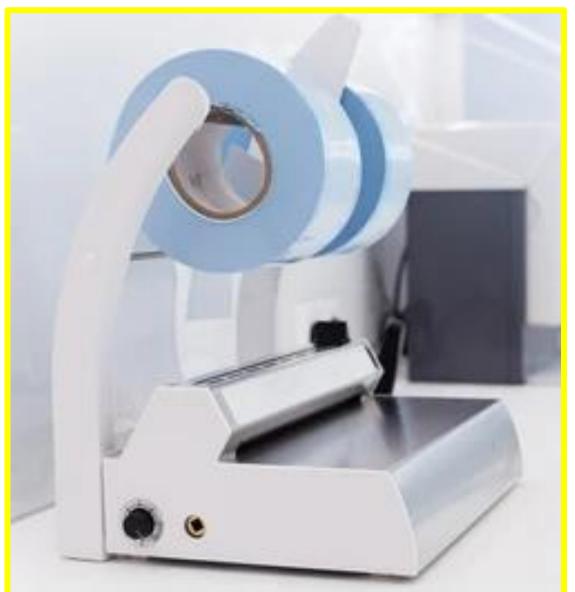

#### FLAT ROLLS FOR STERILIZATION CENTRE

#### FLAT ROLLS FOR STERILIZATION CENTRE

To prevent ink diffusion onto the product, printing is done on a line that is outside of the sterilisation space along the seals between papers and material. Clear blue protect covering that makes it simple to see what's within, reinforced sheet to prevent plastic from separating when opening. Better than average medical grade paper, the triple seal line's strength and spacing ensure a steady seal during the sterilising process and outstanding peelability during the cutting phase—all without ripping or releasing paper fibres. Process indicators that include steam and formaldehyde are available upon request. Water-based, non-toxic inks that meet Standard 11140 certification are certified. Each component complies with global requirements.