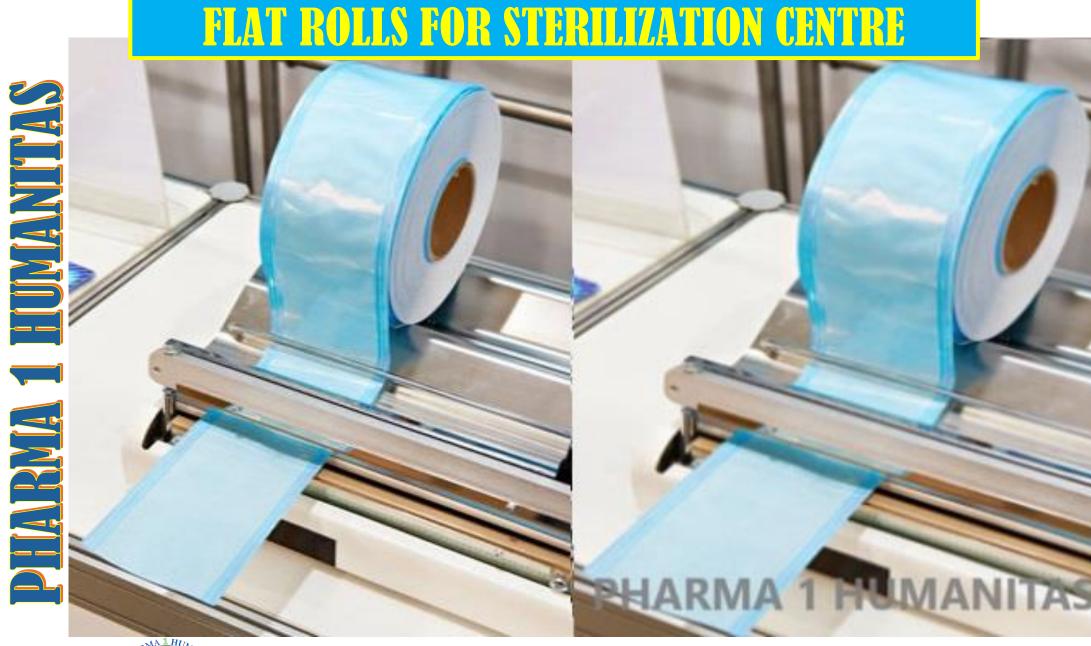

#### FLAT ROLLS FOR STERILIZATION CENTRE

#### FLAT ROLLS FOR STERILIZATION CENTRE

To prevent ink diffusion onto the product, printing is done on a line that is outside of the sterilisation space along the seals between papers and material. Clear blue protect covering that makes it simple to see what's within, reinforced sheet to prevent plastic from separating when opening. Better than average medical grade paper, the triple seal line's strength and spacing ensure a steady seal during the sterilising process and outstanding peelability during the cutting phase—all without ripping or releasing paper fibres. Process indicators that include steam and formaldehyde are available upon request. Water-based, non-toxic inks that meet Standard 11140 certification are certified. Each component complies with global requirements.