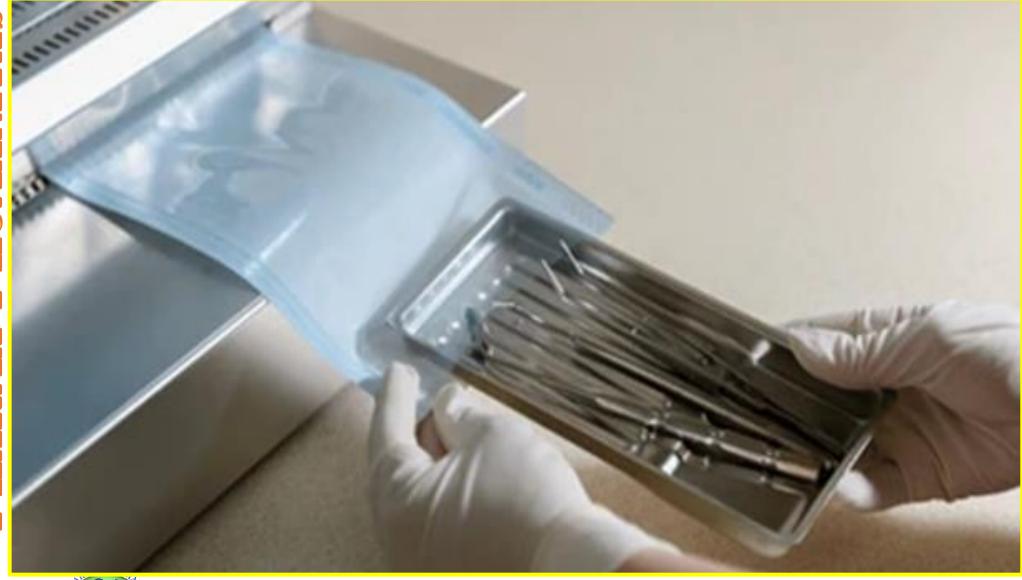

### PHARMA 1 HUMANITAS STERILIZATION PACKAGING

Sterilisation centres employ this equipment, a height-adjustable packaging table, in their packaging sections. Before moving on to the next stage of sterilisation, this table is used to package, check, and manage textiles and equipment that come from the washing sections. As a result, it fits precisely in between the sterilisation and washing phases. Several accessories, such as shelving and a roll holder cutter with a tape dispenser, are attached to the table to make the packing and inspection process easier.