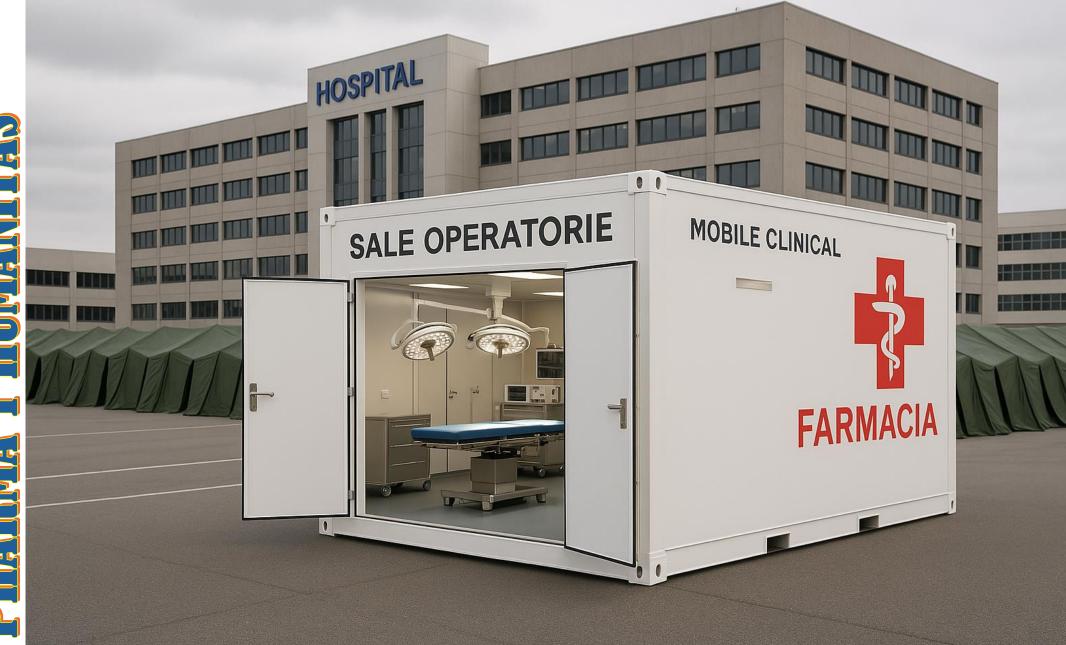

## PHARMA 1 HUMANITAS MOBILE CLINICAL CONTAINER

(SHAPE AND GEOMETRY OF THE OPERNINGS IS PURELY INDICATIVE OF THE 3D FUTURE PROJECT )

(SHAPE AND GEOMETRY OF THE OPERNINGS IS PURELY INDICATIVE OF THE 3D FUTURE PROJECT )

### PHARMA 1 HUMANITAS MOBILE CLINICAL-SURGICAL CONTAINER

### **OVERVIEW**

The six 20-foot shipping containers that make up the typical Surgical Hospital. The surgical containers are converted into an extremely durable medical facility. An operation room (made up of two 20-foot containers), pre- and post-OT rooms, a sterilisation unit, a storage unit, and a staff unit are all included in the conventional setup. A light central facility connects the apartments.