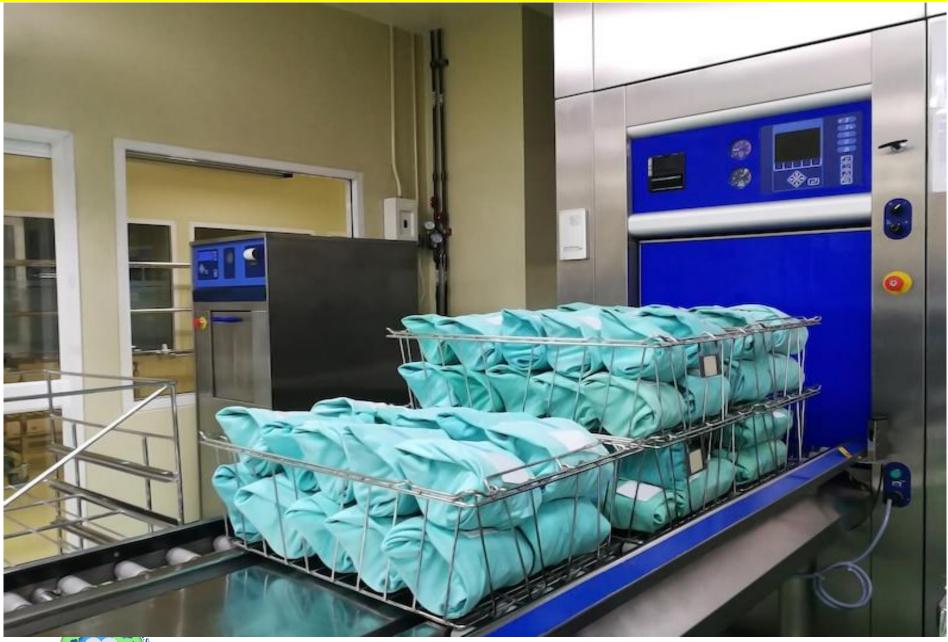

### PHARMA 1 HUMANITAS STERILIZATION PACKAGING

Sterilisation centres employ this equipment, a height-adjustable packaging table, in their packaging sections. Before moving on to the next stage of sterilisation, this table is used to package, check, and manage textiles and equipment that come from the washing sections. As a result, it fits precisely in between the sterilisation and washing phases. Several accessories, such as shelving and a roll holder cutter with a tape dispenser, are attached to the table to make the packing and inspection process easier.

#### PHARMA 1 HUMANITAS STERILIZATION CENTER DEPARTMENT