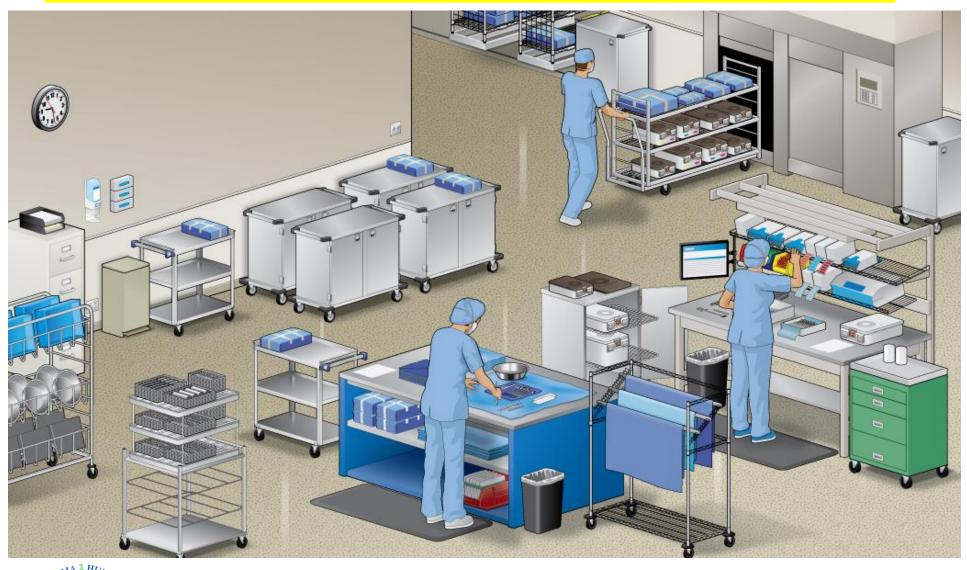

inks that meet Standard 11140 certification are certified. Each component complies with global requirements.







### PHARMA 1 HUMANITAS STERILIZATION PACKAGING











Sterilisation centres employ this equipment, a height-adjustable packaging table, in their packaging sections. Before moving on to the next stage of sterilisation, this table is used to package, check, and manage textiles and equipment that come from the washing sections. As a result, it fits precisely in between the sterilisation and washing phases. Several accessories, such as shelving and a roll holder cutter with a tape dispenser, are attached to the table to make the packing and inspection process easier.































### PHARM 1 HUMILIAS

#### PHARMA 1 HUMANITAS STERILIZATION CENTER DEPARTMENT





















### ALLUMINIUM CLEAN STERELIZATION SHELVING & AUTOCLAVE FOR STERILIZATION CENTERS IN HOSPITAL









### ALLUMINIUM CLEAN STERELIZATION SHELVING & AUTOCLAVE FOR STERILIZATION CENTERS IN HOSPITAL & CLINICAL









#### PHARMA 1 HUMANITAS PROVIDE STERILIZATION CENTER SOLUTION





PHARM 1 HUMANITAS





#### PHARMA 1 HUMANITAS PROVIDE STERILIZATION CENTER SOLUTION









Our sterilization tapes work well for sealing and wrapping any kind of package and for identifying packages that have already been processed from those that haven't.









#### PHARMA 1 HUMANITAS FLAT FORMS PACKAGING DESIGNED TO STERILISE









#### PHARMA 1 HUMANITAS STERILIZATION PACKAGING

















#### PHARMA 1 HUMANITAS SMART INNOVATIVE HEALTH-CARE SYSTEM

















#### PHAR