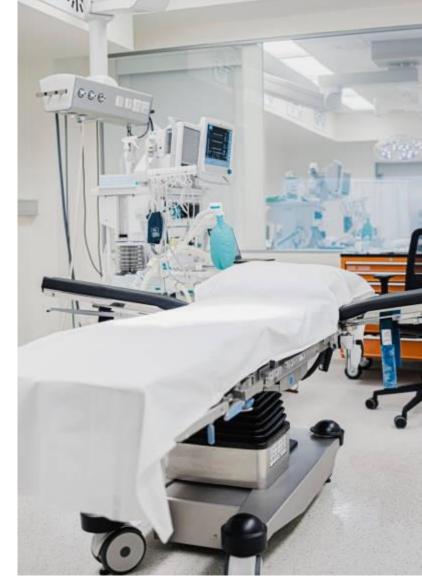

### PHARMA 1 HUMANITAS MOBILE CLINICAL-SURGICAL CONTAINER

### **OVERVIEW**

The six 20-foot shipping containers that make up the typical Surgical Hospital. The surgical containers are converted into an extremely durable medical facility. An operation room (made up of two 20-foot containers), pre- and post-OT rooms, a sterilisation unit, a storage unit, and a staff unit are all included in the conventional setup. A light central facility connects the apartments.

### PHARMA 1 HUMANITAS MOBILE CLINICAL-SURGICAL CONTAINER

DURING THE TRANSIT AND OPERATION PHASES, ALL MEDICAL EQUIPMENT IS SECURED TO THE CONTAINER AND STAYS IN PLACE. IN THIS MANNER, THE CONTAINER MAY BE MADE OPERATIONAL IN A MATTER OF MINUTES ASSEMBLATION IN FEW TIMES TO POSITION, OPEN AND START THE DOCTORS WORKS AND SUPPLY MEDICAL EQUIPMENT.