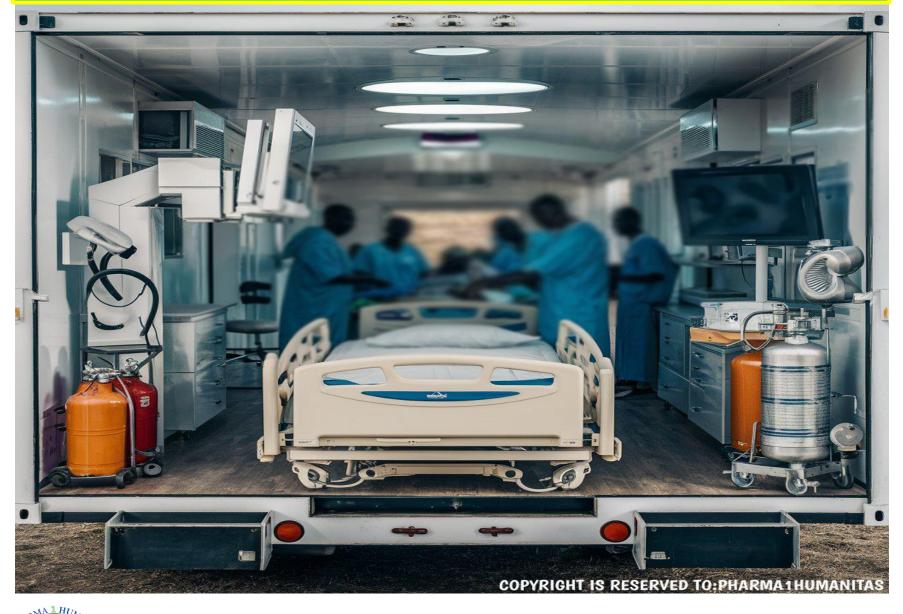

### PHARMA 1 HUMANITAS MOBILE CLINICAL-SURGICAL CONTAINER

DURING THE TRANSIT AND OPERATION PHASES, ALL MEDICAL EQUIPMENT IS SECURED TO THE CONTAINER AND STAYS IN PLACE. IN THIS MANNER, THE CONTAINER MAY BE MADE OPERATIONAL IN A MATTER OF MINUTES ASSEMBLATION IN FEW TIMES TO POSITION, OPEN AND START THE DOCTORS WORKS AND SUPPLY MEDICAL EQUIPMENT.