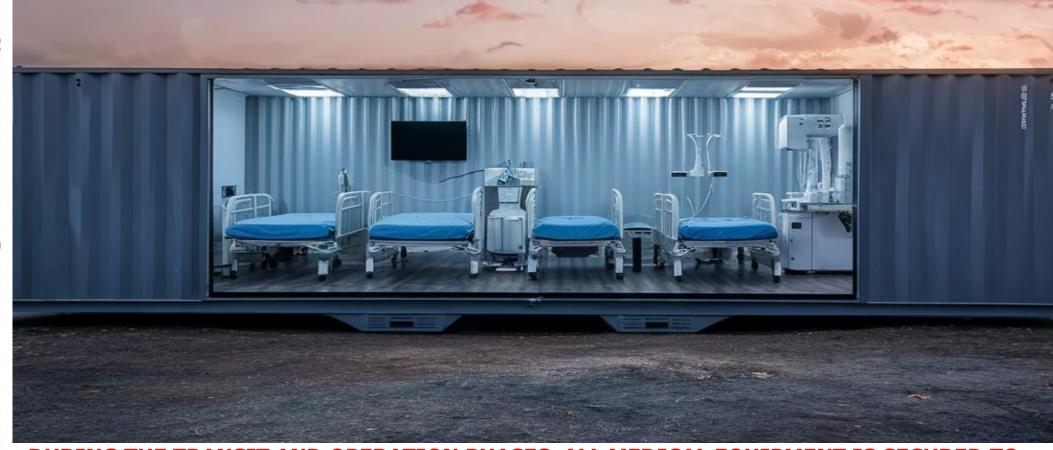

### PHARMA 1 HUMANITAS MOBILE CLINICAL-SURGICAL CONTAINER

### **OVERVIEW**

The six 20-foot shipping containers that make up the typical Surgical Hospital. The surgical containers are converted into an extremely durable medical facility. An operation room (made up of two 20-foot containers), pre- and post-OT rooms, a sterilisation unit, a storage unit, and a staff unit are all included in the conventional setup. A light central facility connects the apartments.

### PHARMA 1 HUMANITAS MOBILE CLINICAL-SURGICAL CONTAINER

DURING THE TRANSIT AND OPERATION PHASES, ALL MEDICAL EQUIPMENT IS SECURED TO THE CONTAINER AND STAYS IN PLACE. IN THIS MANNER, THE CONTAINER MAY BE MADE OPERATIONAL IN A MATTER OF MINUTES ASSEMBLATION IN FEW TIMES TO POSITION, OPEN AND START THE DOCTORS WORKS AND SUPPLY MEDICAL EQUIPMENT.