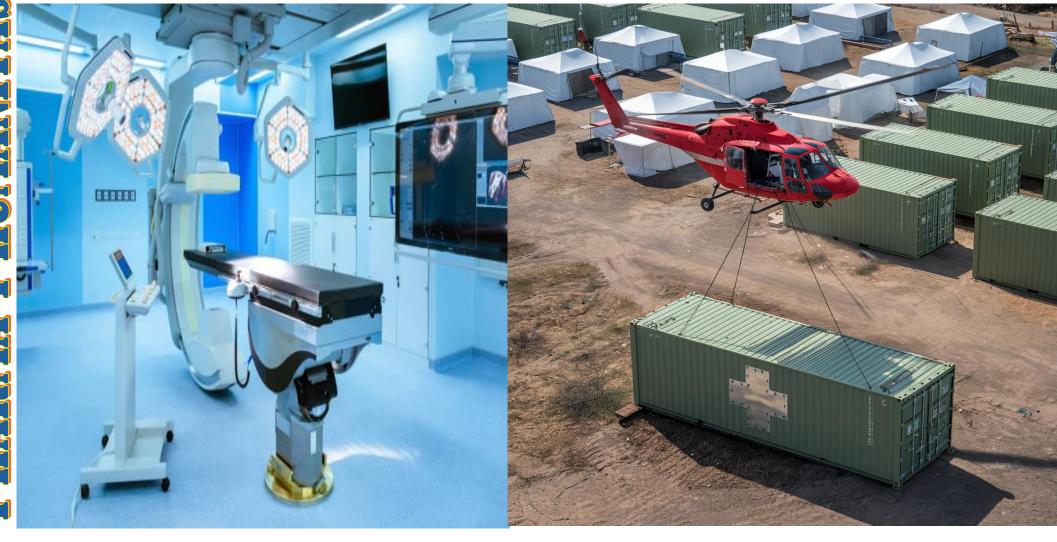

### **OVERVIEW**

The six 20-foot shipping containers that make up the typical Surgical Hospital. The surgical containers are converted into an extremely durable medical facility. An operation room (made up of two 20-foot containers), pre- and post-OT rooms, a sterilisation unit, a storage unit, and a staff unit are all included in the conventional setup. A light central facility connects the apartments.

### **UTILISATION IN HUMANITARIAN & EMERGENCY SCENARIO**

The Surgical Hospital-container it is ISO certified made in Italy can be used as a semi-permanent hospital in post-disaster scenario or in cases of force majeure in humanitarian sector for the rural & urban development in theperipheral African villages or areas hit by natural disasters. It is intended for both small and large surgery. By locating the hospitals strategically, medical practitioners may quickly upgrade the health infrastructure because the facilities are mission-ready.

### PHARMA 1 HUMANITAS MOBILE CLINICAL-SURGICAL CONTAINER

DURING THE TRANSIT AND OPERATION PHASES, ALL MEDICAL EQUIPMENT IS SECURED TO THE CONTAINER AND STAYS IN PLACE. IN THIS MANNER, THE CONTAINER MAY BE MADE OPERATIONAL IN A MATTER OF MINUTES ASSEMBLATION IN FEW TIMES TO POSITION, OPEN AND START THE DOCTORS WORKS AND SUPPLY MEDICAL EQUIPMENT.