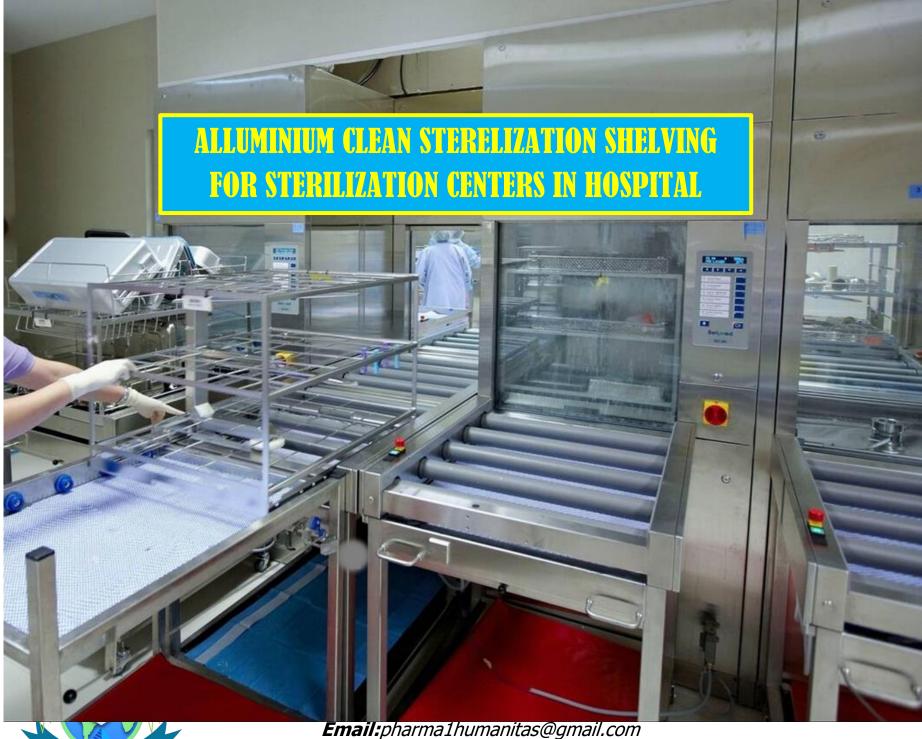

### ALLUMINIUM CLEAN STERELIZATION SHELVING & AUTOCLAVE FOR STERILIZATION CENTERS IN HOSPITAL & CLINICAL