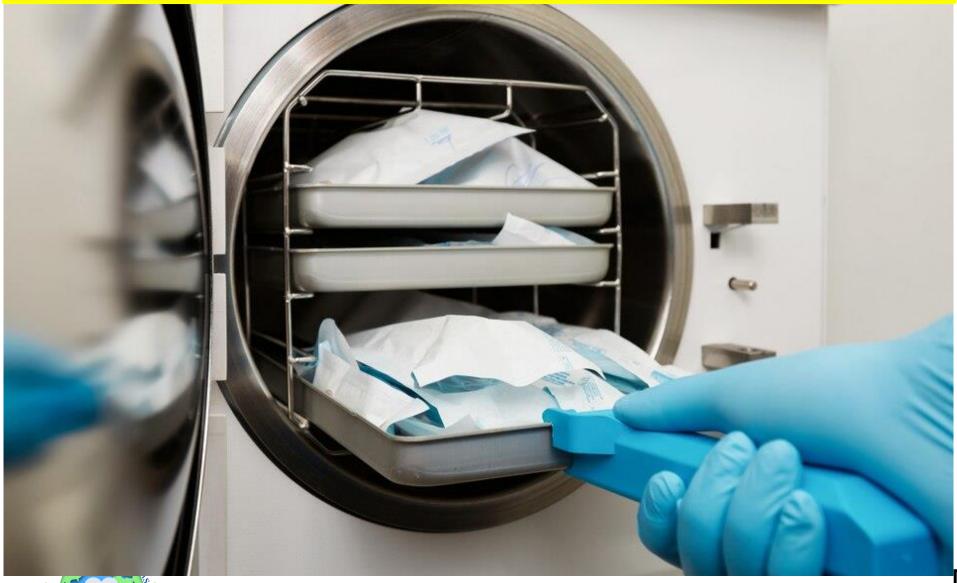

#### PHARMA 1 HUMANITAS STERILIZATION CENTER DEPARTMENT

### ALLUMINIUM CLEAN STERELIZATION SHELVING & AUTOCLAVE FOR STERILIZATION CENTERS IN HOSPITAL

### ALLUMINIUM CLEAN STERELIZATION SHELVING & AUTOCLAVE FOR STERILIZATION CENTERS IN HOSPITAL & CLINICAL