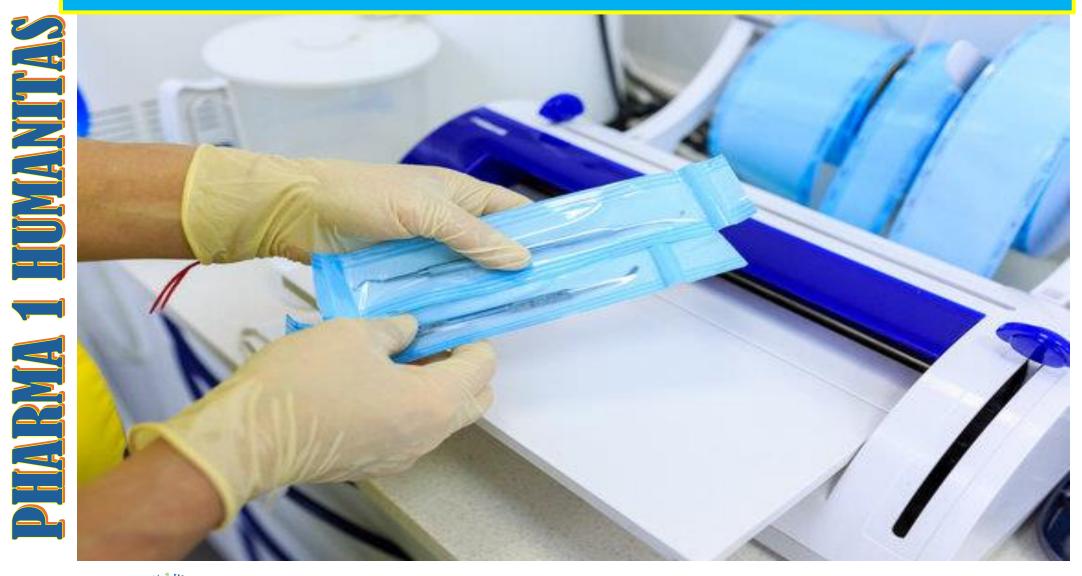

### PHARMA 1 HUMANITAS STERILIZATION PACKAGING

Sterilisation centres employ this equipment, a height-adjustable packaging table, in their packaging sections. Before moving on to the next stage of sterilisation, this table is used to package, check, and manage textiles and equipment that come from the washing sections. As a result, it fits precisely in between the sterilisation and washing phases. Several accessories, such as shelving and a roll holder cutter with a tape dispenser, are attached to the table to make the packing and inspection process easier.