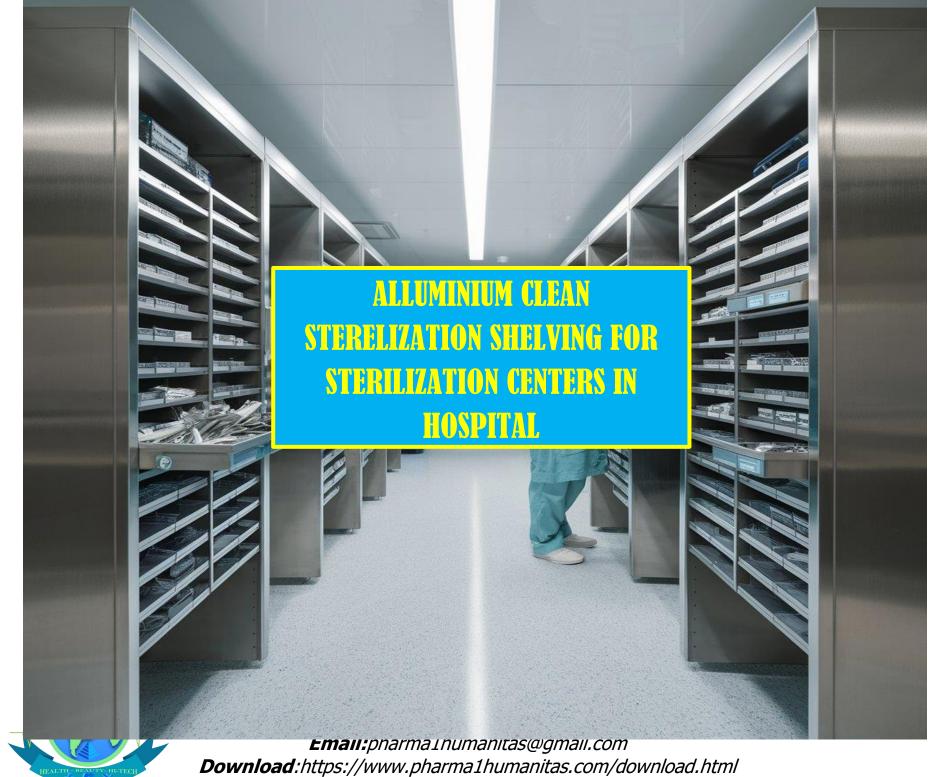

### ALLUMINIUM CLEAN STERELIZATION SHELVING & AUTOCLAVE FOR STERILIZATION CENTERS IN HOSPITAL